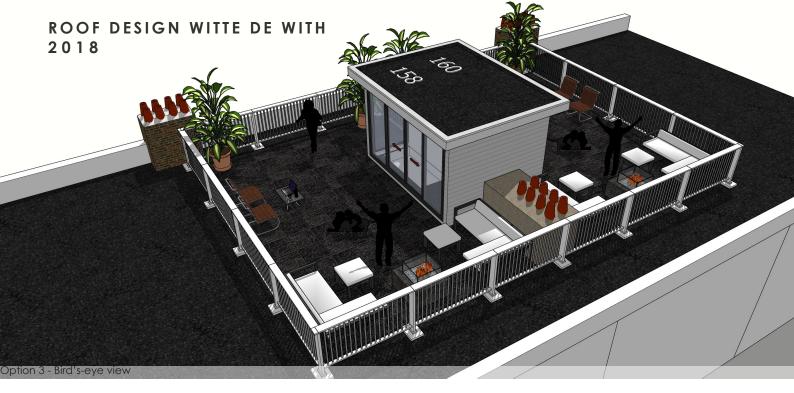

This roof design was for the two houses at the Witte de With in The Hague, The Netherlands. Both owners wanted to make use of the big roof at the top of their house, to enjoy more outdoor space. The wooden cladding would make a clean facade with wide sliding doors that gives a welcoming entrance to the roof terrace.