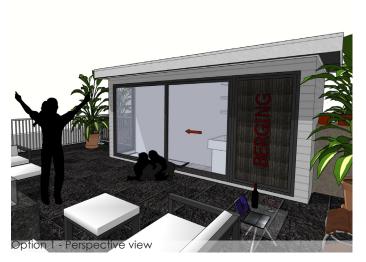

This roof design was for the two houses at the Witte de With in The Hague, The Netherlands. Both owners wanted to make use of the big roof at the top of their house, to enjoy more outdoor space. The wooden cladding would make a clean facade with wide sliding doors that gives a welcoming entrance to the roof terrace.