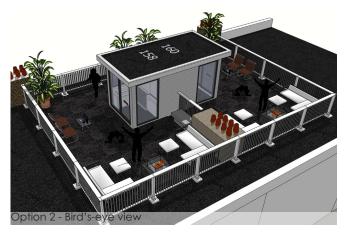

This roof design was for the two houses at the Witte de With in The Hague, The Netherlands. Both owners wanted to make use of the big roof at the top of their house, to enjoy more outdoor space. The wooden cladding would make a clean facade with wide sliding doors that gives a welcoming entrance to the roof terrace.