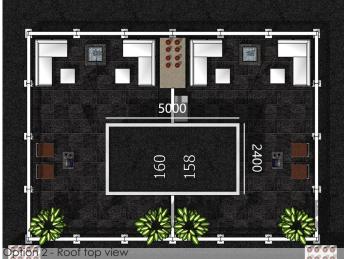

This roof design was for the two houses at the Witte de With in The Hague, The Netherlands. Both owners wanted to make use of the big roof at the top of their house, to enjoy more outdoor space. The wooden cladding would make a clean facade with wide sliding doors that gives a welcoming entrance to the roof terrace.