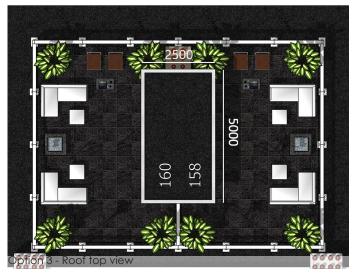

This roof design was for the two houses at the Witte de With in The Hague, The Netherlands. Both owners wanted to make use of the big roof at the top of their house, to enjoy more outdoor space. The wooden cladding would make a clean facade with wide sliding doors that gives a welcoming entrance to the roof terrace.