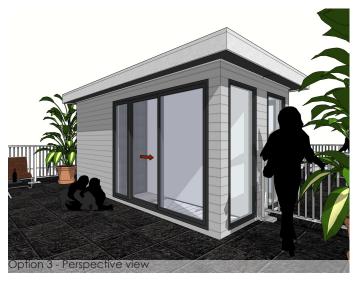

This roof design was for the two houses at the Witte de With in The Hague, The Netherlands. Both owners wanted to make use of the big roof at the top of their house, to enjoy more outdoor space. The wooden cladding would make a clean facade with wide sliding doors that gives a welcoming entrance to the roof terrace.