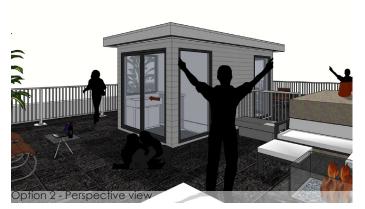

This roof design was for the two houses at the Witte de With in The Hague, The Netherlands. Both owners wanted to make use of the big roof at the top of their house, to enjoy more outdoor space. The wooden cladding would make a clean facade with wide sliding doors that gives a welcoming entrance to the roof terrace.