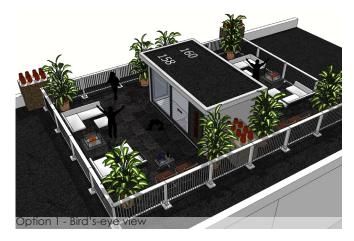

This roof design was for the two houses at the Witte de With in The Hague, The Netherlands. Both owners wanted to make use of the big roof at the top of their house, to enjoy more outdoor space. The wooden cladding would make a clean facade with wide sliding doors that gives a welcoming entrance to the roof terrace.