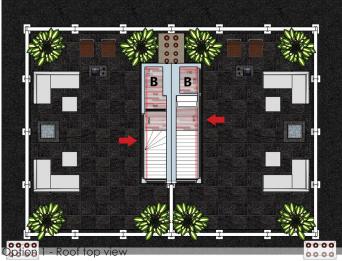

This roof design was for the two houses at the Witte de With in The Hague, The Netherlands. Both owners wanted to make use of the big roof at the top of their house, to enjoy more outdoor space. The wooden cladding would make a clean facade with wide sliding doors that gives a welcoming entrance to the roof terrace.