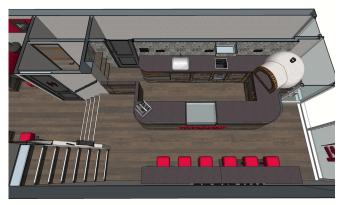

On the ground floor is has an exit to the terrace at the backyard of the restaurant. On the first level you have more seats at the back.

Layout plan view

Office address: Delfseplein 36 | unit 1.03 3013AA Rotterdam The Netherlands