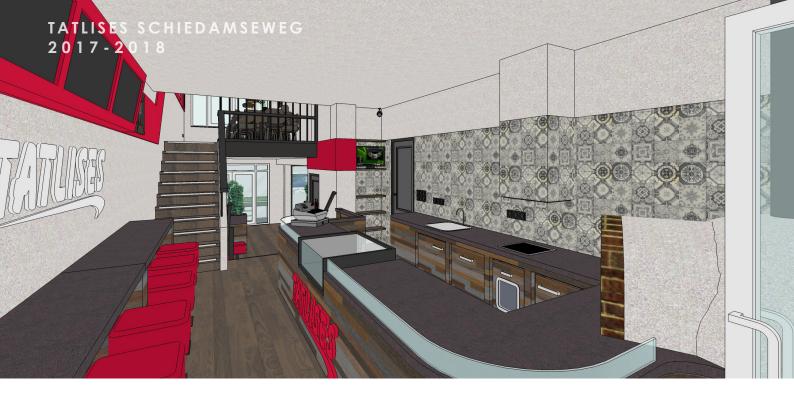

This is an interior design for the franchise restaurant Tatlises at the Schiedamseweg in Rotterdam, The Netherlands. The restaurant has a complete interior make-over, where the spaces are divided on a split level space at the back. Those two spaces have a different finishing on material and colour.

On the ground floor is has an exit to the terrace at the backyard of the restaurant. On the first level you have more seats at the back.

Layout plan view

Office address: Delfseplein 36 | unit 1.03 3013AA Rotterdam The Netherlands