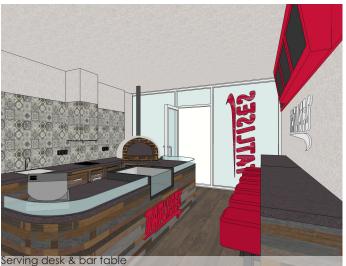

This is an interior design for the franchise restaurant Tatlises at the Schiedamseweg in Rotterdam, The Netherlands. The restaurant has a complete interior make-over, where the spaces are divided on a split level space at the back. Those two spaces have a different finishing on material and colour.

On the ground floor is has an exit to the terrace at the backyard of the restaurant. On the first level you have more seats at the back.

Layout plan view

Office address: Delfseplein 36 | unit 1.03 3013AA Rotterdam The Netherlands