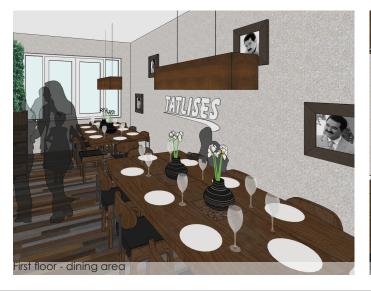

This is an interior design for the franchise restaurant Tatlises at the Schiedamseweg in Rotterdam, The Netherlands. The restaurant has a complete interior make-over, where the spaces are divided on a split level space at the back. Those two spaces have a different finishing on material and colour.

On the ground floor is has an exit to the terrace at the backyard of the restaurant. On the first level you have more seats at the back.

Layout plan view

Office address: Delfseplein 36 | unit 1.03 3013AA Rotterdam The Netherlands