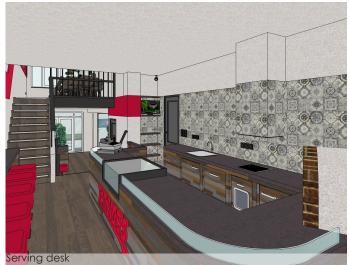

This is an interior design for the franchise restaurant Tatlises at the Schiedamseweg in Rotterdam, The Netherlands. The restaurant has a complete interior make-over, where the spaces are divided on a split level space at the back. Those two spaces have a different finishing on material and colour.

On the ground floor is has an exit to the terrace at the backyard of the restaurant. On the first level you have more seats at the back.

Layout plan view

Office address: Delfseplein 36 | unit 1.03 3013AA Rotterdam The Netherlands