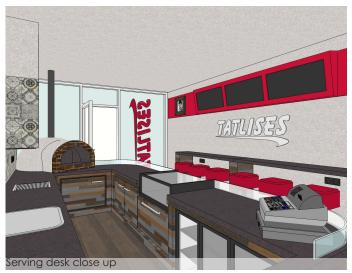

This is an interior design for the franchise restaurant Tatlises at the Schiedamseweg in Rotterdam, The Netherlands. The restaurant has a complete interior make-over, where the spaces are divided on a split level space at the back. Those two spaces have a different finishing on material and colour.

On the ground floor is has an exit to the terrace at the backyard of the restaurant. On the first level you have more seats at the back.

Layout plan view

Office address: Delfseplein 36 | unit 1.03 3013AA Rotterdam The Netherlands