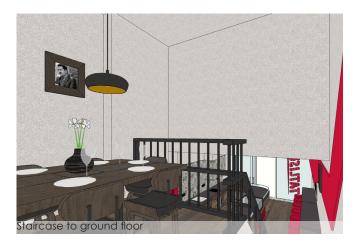

This is an interior design for the franchise restaurant Tatlises at the Schiedamseweg in Rotterdam, The Netherlands. The restaurant has a complete interior make-over, where the spaces are divided on a split level space at the back. Those two spaces have a different finishing on material and colour.

On the ground floor is has an exit to the terrace at the backyard of the restaurant. On the first level you have more seats at the back.

Layout plan view

Office address: Delfseplein 36 | unit 1.03 3013AA Rotterdam The Netherlands