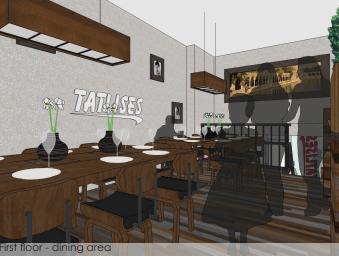

This is an interior design for the franchise restaurant Tatlises at the Schiedamseweg in Rotterdam, The Netherlands. The restaurant has a complete interior make-over, where the spaces are divided on a split level space at the back. Those two spaces have a different finishing on material and colour.

On the ground floor is has an exit to the terrace at the backyard of the restaurant. On the first level you have more seats at the back.

Layout plan view

Office address: Delfseplein 36 | unit 1.03 3013AA Rotterdam The Netherlands