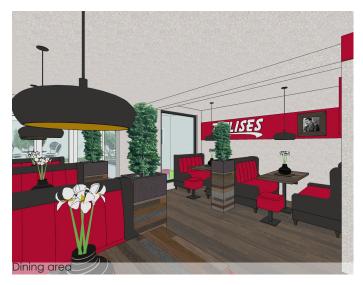

This is an interior design for the franchise restaurant Tatlises at the Schiedamseweg in Rotterdam, The Netherlands. The restaurant has a complete interior make-over, where the spaces are divided on a split level space at the back. Those two spaces have a different finishing on material and colour.