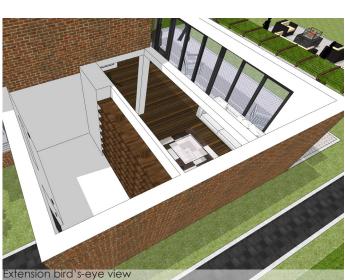

This extension of the semi-attached house in Wageningen, The Netherlands.

This house has a L-shaped extension on the ground floor on the garden side. It upgrades the living room with a large bar and lounge space that opens to the garden. The facade can be opened entirely for multiple use when needed.

Extension - Bird's-eye overview

Office address: Delfseplein 36 | unit 1.03 3013AA Rotterdam The Netherlands

Email: info@zerologic.nl

Phone: +31 (070) 5001081 +31 (0) 615626571

Office address: Delfseplein 36 | unit 1.03 3013AA Rotterdam The Netherlands