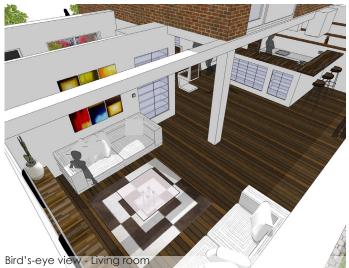

This extension of the semi-attached house in Wageningen, The Netherlands.

This house has a L-shaped extension on the ground floor on the garden side. It upgrades the living room with a large bar and lounge space that opens to the garden. The facade can be opened entirely for multiple use when needed.