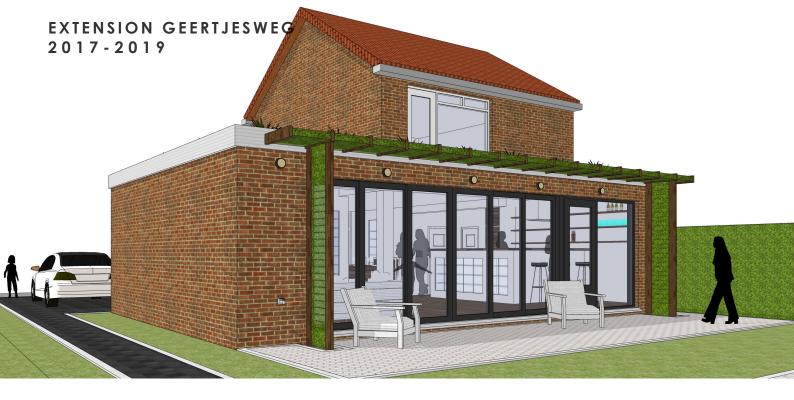

## **EXTENSION GEERTJESWEG**

| Project code: | ZL106                       |
|---------------|-----------------------------|
| Project name: | Extension Geertjesweg       |
| Location:     | Wageningen, The Netherlands |
| Gross area:   | 80 m2                       |
| Period:       | 2017-2019                   |
| Status:       | Under construction          |

This extension of the semi-attached house in Wageningen, The Netherlands.

This house has a L-shaped extension on the ground floor on the garden side. It upgrades the living room with a large bar and lounge space that opens to the garden. The facade can be opened entirely for multiple use when needed.