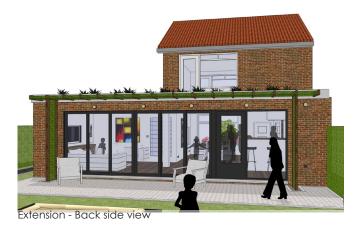

This extension of the semi-attached house in Wageningen, The Netherlands.

This house has a L-shaped extension on the ground floor on the garden side. It upgrades the living room with a large bar and lounge space that opens to the garden. The facade can be opened entirely for multiple use when needed.