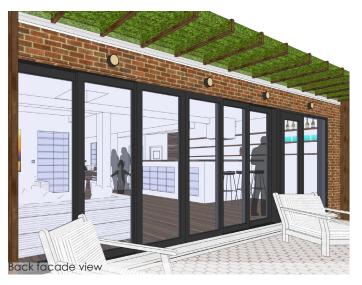

This extension of the semi-attached house in Wageningen, The Netherlands.

This house has a L-shaped extension on the ground floor on the garden side. It upgrades the living room with a large bar and lounge space that opens to the garden. The facade can be opened entirely for multiple use when needed.