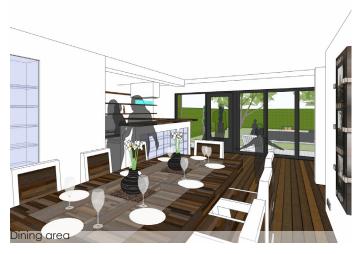

This extension of the semi-attached house in Wageningen, The Netherlands.

This house has a L-shaped extension on the ground floor on the garden side. It upgrades the living room with a large bar and lounge space that opens to the garden. The facade can be opened entirely for multiple use when needed.