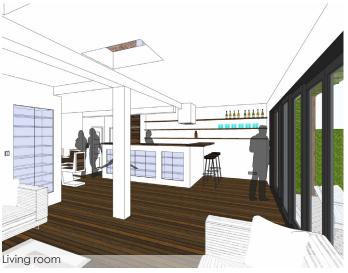

This extension of the semi-attached house in Wageningen, The Netherlands.

This house has a L-shaped extension on the ground floor on the garden side. It upgrades the living room with a large bar and lounge space that opens to the garden. The facade can be opened entirely for multiple use when needed.