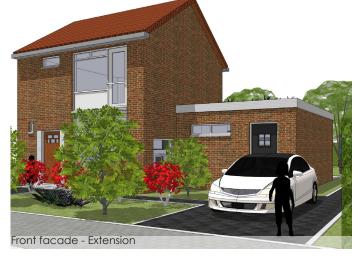

This extension of the semi-attached house in Wageningen, The Netherlands.

This house has a L-shaped extension on the ground floor on the garden side. It upgrades the living room with a large bar and lounge space that opens to the garden. The facade can be opened entirely for multiple use when needed.