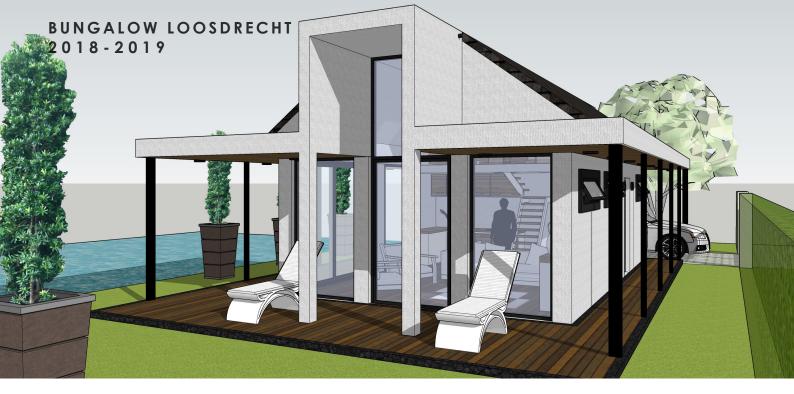

## **BUNGALOW LOOSDRECHT**

Project code: ZL102

Project name: Bungalow Loosdrecht

Location: Loosdrecht, The Netherlands

Gross area: 60 m2
Period: 2018-2019
Building costs: € 50.000,-

Status: Under construction

This bungalow house is currently under construction in a green leisure park in Loosdrecht, the Netherlands. The design concept of this modern symetrical building are the big recessed bays in front and back, to create the main entrance and the carport. The windows are orientated to the water and green. the skylight on the roof provides great natural light during the day where it feels you have entered a timeless church, because of the high ceiling.