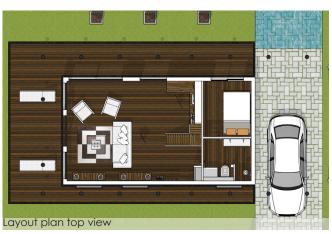

## **BUNGALOW LOOSDRECHT**

Project code: ZL102

Project name: Bungalow Loosdrecht

Location: Loosdrecht, The Netherlands

Gross area: 60 m2
Period: 2018-2019
Building costs: € 50.000,-

Status: Under construction

This bungalow house is currently under construction in a green leisure park in Loosdrecht, the Netherlands. The design concept of this modern symetrical building are the big recessed bays in front and back, to create the main entrance and the carport. The windows are orientated to the water and green. the skylight on the roof provides great natural light during the day where it feels you have entered a timeless church, because of the high ceiling.