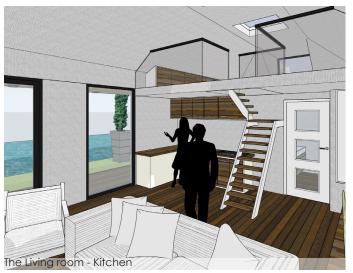

This bungalow house is currently under construction in a green leisure park in Loosdrecht, the Netherlands. The design concept of this modern symetrical building are the big recessed bays in front and back, to create the main entrance and the carport. The windows are orientated to the water and green. the skylight on the roof provides great natural light during the day where it feels you have entered a timeless church, because of the high ceiling.