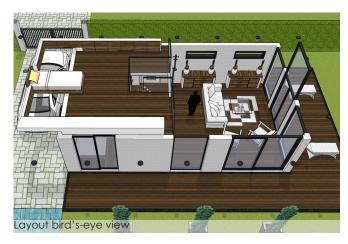

## **BUNGALOW LOOSDRECHT**

Project code: ZL102

Project name: Bungalow Loosdrecht

Location: Loosdrecht, The Netherlands

Gross area: 60 m2
Period: 2018-2019
Building costs: € 50.000,-

Status: Under construction

This bungalow house is currently under construction in a green leisure park in Loosdrecht, the Netherlands. The design concept of this modern symetrical building are the big recessed bays in front and back, to create the main entrance and the carport. The windows are orientated to the water and green. the skylight on the roof provides great natural light during the day where it feels you have entered a timeless church, because of the high ceiling.