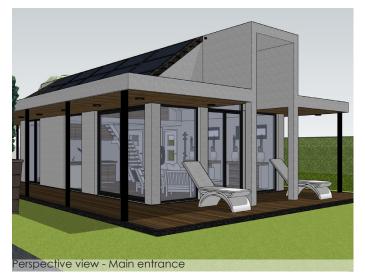

This bungalow house is currently under construction in a green leisure park in Loosdrecht, the Netherlands. The design concept of this modern symetrical building are the big recessed bays in front and back, to create the main entrance and the carport. The windows are orientated to the water and green. the skylight on the roof provides great natural light during the day where it feels you have entered a timeless church, because of the high ceiling.