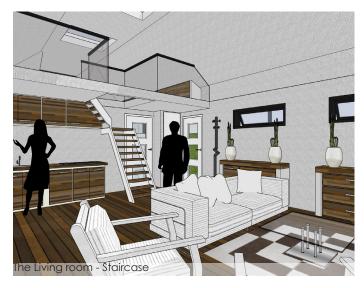

This bungalow house is currently under construction in a green leisure park in Loosdrecht, the Netherlands. The design concept of this modern symetrical building are the big recessed bays in front and back, to create the main entrance and the carport. The windows are orientated to the water and green. the skylight on the roof provides great natural light during the day where it feels you have entered a timeless church, because of the high ceiling.