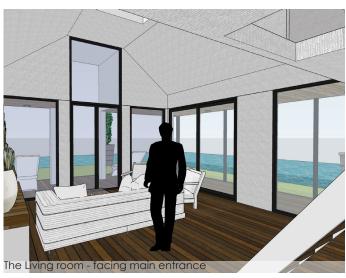

This bungalow house is currently under construction in a green leisure park in Loosdrecht, the Netherlands. The design concept of this modern symetrical building are the big recessed bays in front and back, to create the main entrance and the carport. The windows are orientated to the water and green. the skylight on the roof provides great natural light during the day where it feels you have entered a timeless church, because of the high ceiling.