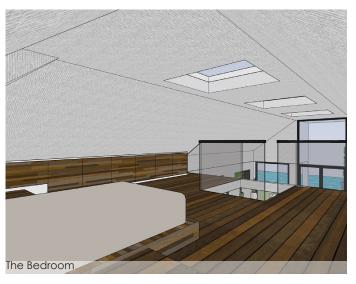

This bungalow house is currently under construction in a green leisure park in Loosdrecht, the Netherlands. The design concept of this modern symetrical building are the big recessed bays in front and back, to create the main entrance and the carport. The windows are orientated to the water and green. the skylight on the roof provides great natural light during the day where it feels you have entered a timeless church, because of the high ceiling.