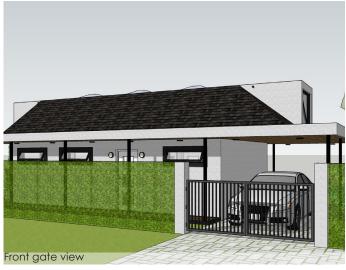

This bungalow house is currently under construction in a green leisure park in Loosdrecht, the Netherlands. The design concept of this modern symetrical building are the big recessed bays in front and back, to create the main entrance and the carport. The windows are orientated to the water and green. the skylight on the roof provides great natural light during the day where it feels you have entered a timeless church, because of the high ceiling.