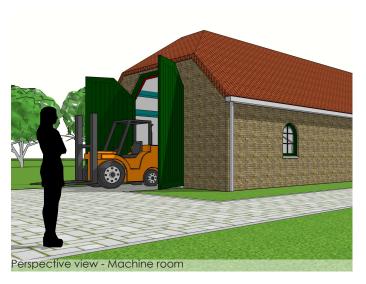

## **BARN ACHTERDIJK**

Project code: ZL100

Project name: Barn Achterdijk

Location: Rotterdam, The Netherlands

Gross area: 100 m2 Period: 2017

Status: Completed

This barn is located at the Achterdijk in Rotterdam, The Netherlands. The owner wanted to split the barn of 30 meters into two spaces, one for storage of their big machinery and the other one as common storage. The whole building was restored from the outside with the stamp integrated in the front facade.