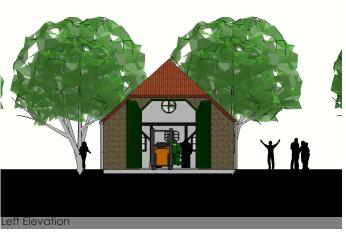

## **BARN ACHTERDIJK**

Project code: ZL100

Project name: Barn Achterdijk

Location: Rotterdam, The Netherlands

Gross area: 100 m2 Period: 2017

Status: Completed

This barn is located at the Achterdijk in Rotterdam, The Netherlands. The owner wanted to split the barn of 30 meters into two spaces, one for storage of their big machinery and the other one as common storage. The whole building was restored from the outside with the stamp integrated in the front facade.