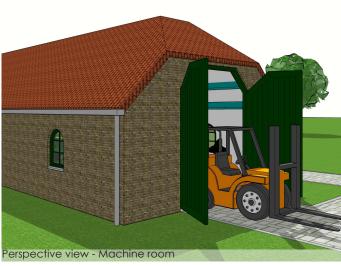

## **BARN ACHTERDIJK**

Project code: ZL100

Project name: Barn Achterdijk

Location: Rotterdam, The Netherlands

Gross area: 100 m2 Period: 2017

Status: Completed

This barn is located at the Achterdijk in Rotterdam, The Netherlands. The owner wanted to split the barn of 30 meters into two spaces, one for storage of their big machinery and the other one as common storage. The whole building was restored from the outside with the stamp integrated in the front facade.