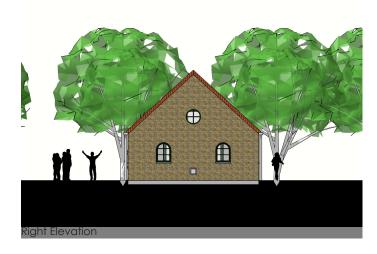

## **BARN ACHTERDIJK**

Project code: ZL100

Project name: Barn Achterdijk

Location: Rotterdam, The Netherlands

Gross area: 100 m2 Period: 2017

Status: Completed

This barn is located at the Achterdijk in Rotterdam, The Netherlands. The owner wanted to split the barn of 30 meters into two spaces, one for storage of their big machinery and the other one as common storage. The whole building was restored from the outside with the stamp integrated in the front facade.