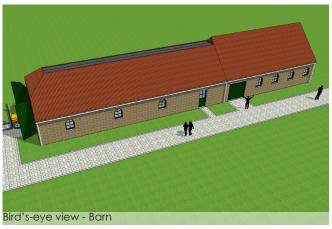

## **BARN ACHTERDIJK**

Project code: ZL100

Project name: Barn Achterdijk

Location: Rotterdam, The Netherlands

Gross area: 100 m2 Period: 2017

Status: Completed

This barn is located at the Achterdijk in Rotterdam, The Netherlands. The owner wanted to split the barn of 30 meters into two spaces, one for storage of their big machinery and the other one as common storage. The whole building was restored from the outside with the stamp integrated in the front facade.