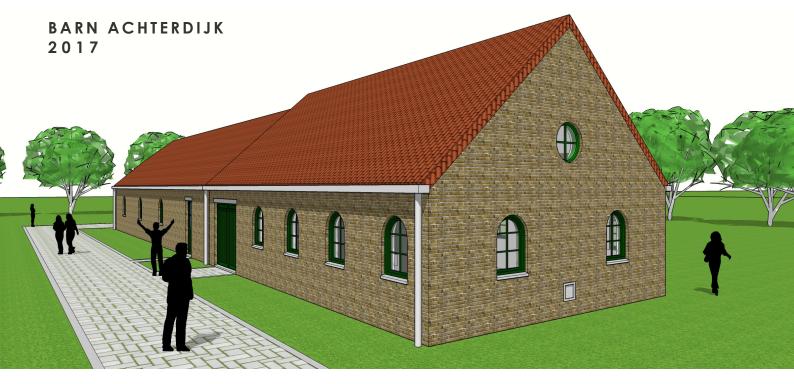

## **BARN ACHTERDIJK**

Project code: ZL100

Project name: Barn Achterdijk

Location: Rotterdam, The Netherlands

Gross area: 100 m2 Period: 2017

Status: Completed

This barn is located at the Achterdijk in Rotterdam, The Netherlands. The owner wanted to split the barn of 30 meters into two spaces, one for storage of their big machinery and the other one as common storage. The whole building was restored from the outside with the stamp integrated in the front facade.