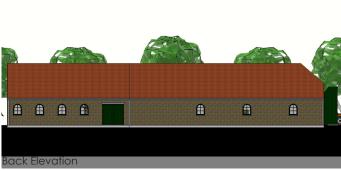

## **BARN ACHTERDIJK**

Project code: ZL100

Project name: Barn Achterdijk

Location: Rotterdam, The Netherlands

Gross area: 100 m2 Period: 2017

Status: Completed

This barn is located at the Achterdijk in Rotterdam, The Netherlands. The owner wanted to split the barn of 30 meters into two spaces, one for storage of their big machinery and the other one as common storage. The whole building was restored from the outside with the stamp integrated in the front facade.