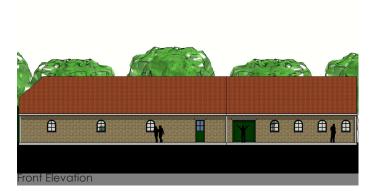

## **BARN ACHTERDIJK**

Project code: ZL100

Project name: Barn Achterdijk

Location: Rotterdam, The Netherlands

Gross area: 100 m2 Period: 2017

Status: Completed

This barn is located at the Achterdijk in Rotterdam, The Netherlands. The owner wanted to split the barn of 30 meters into two spaces, one for storage of their big machinery and the other one as common storage. The whole building was restored from the outside with the stamp integrated in the front facade.