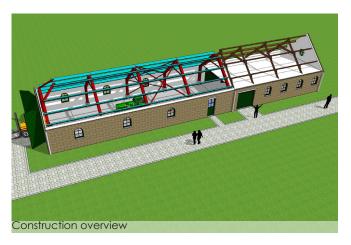

## **BARN ACHTERDIJK**

Project code: ZL100

Project name: Barn Achterdijk

Location: Rotterdam, The Netherlands

Gross area: 100 m2 Period: 2017

Status: Completed

This barn is located at the Achterdijk in Rotterdam, The Netherlands. The owner wanted to split the barn of 30 meters into two spaces, one for storage of their big machinery and the other one as common storage. The whole building was restored from the outside with the stamp integrated in the front facade.