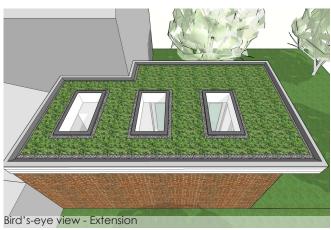

This is an extension of a living room at Amstelhoven in Amsterdam, The Netherlands. this room has alot of daylight coming from the skylights, which makes the space bright during the day. It has a nice view over the garden.