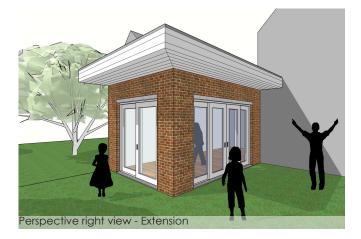

This is an extension of a living room at Amstelhoven in Amsterdam, The Netherlands. this room has alot of daylight coming from the skylights, which makes the space bright during the day. It has a nice view over the garden.