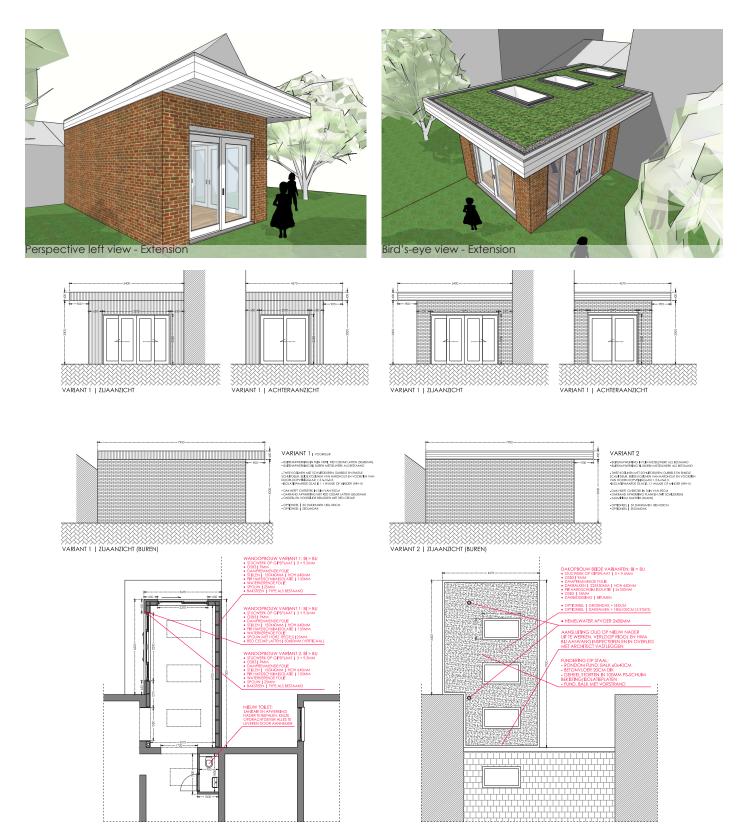

Office address: Delfseplein 36 | unit 1.03 3013AA Rotterdam The Netherlands

Email: info@zerologic.nl

Phone: +31 (070) 5001081 +31 (0) 615626571

Plan drawings - Extension

Office address: Delfseplein 36 | unit 1.03 3013AA Rotterdam The Netherlands