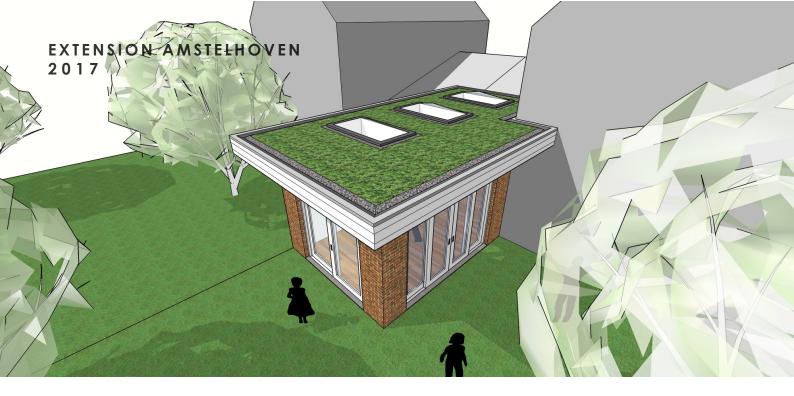

## **EXTENSION AMSTELHOVEN**

| Project code:   | ZL098                       |
|-----------------|-----------------------------|
| Project name:   | Extension Amstelhoven       |
| Location:       | Amstelveen, The Netherlands |
| Gross area:     | 50 m2                       |
| Period:         | 2017                        |
| Building costs: | € 30.000,-                  |
| Status:         | Completed                   |

This is an extension of a living room at Amstelhoven in Amsterdam, The Netherlands. this room has alot of daylight coming from the skylights, which makes the space bright during the day. It has a nice view over the garden.