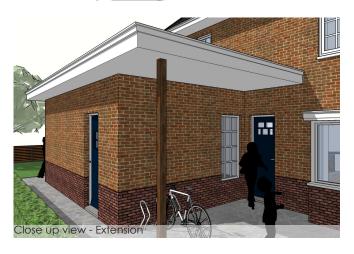

## **EXTENSION CAMPHUYSENLAAN**

Project code: ZL093

Project name: Extension Camphuysenlaan Location: Heemstede, The Netherlands

Gross area: 90 m2 Period: 2017

Status: Under construction

The house at Camphuysenlaan in Heemstede, The Netherlands, which have an extension on the ground floor, designed in the same style as the house. The biggest change is the kitchen with the storage, with the dining that both have access to the back garden. This extension adds up more quality space and convinience for the daily duties in the house.