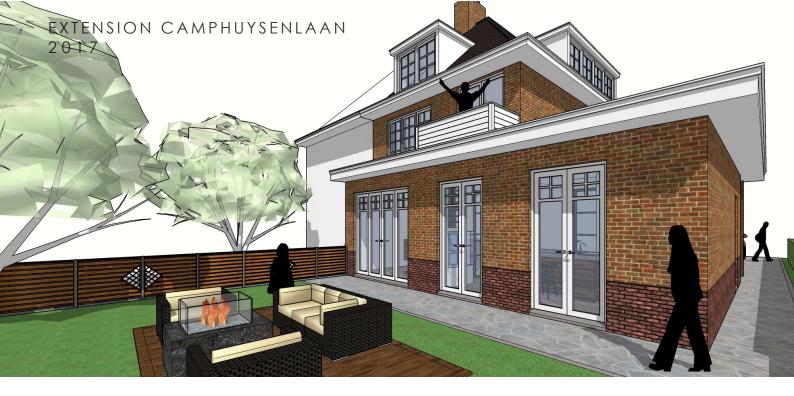

## **EXTENSION CAMPHUYSENLAAN**

Project code: ZL093

Project name: Extension Camphuysenlaan Location: Heemstede, The Netherlands

Gross area: 90 m2 Period: 2017

Status: Under construction

The house at Camphuysenlaan in Heemstede, The Netherlands, which have an extension on the ground floor, designed in the same style as the house. The biggest change is the kitchen with the storage, with the dining that both have access to the back garden. This extension adds up more quality space and convinience for the daily duties in the house.