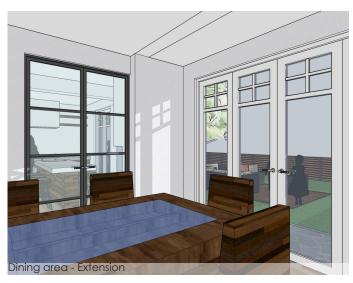

## **EXTENSION CAMPHUYSENLAAN**

Project code: ZL093

Project name: Extension Camphuysenlaan Location: Heemstede, The Netherlands

Gross area: 90 m2 Period: 2017

Status: Under construction

The house at Camphuysenlaan in Heemstede, The Netherlands, which have an extension on the ground floor, designed in the same style as the house. The biggest change is the kitchen with the storage, with the dining that both have access to the back garden. This extension adds up more quality space and convinience for the daily duties in the house.