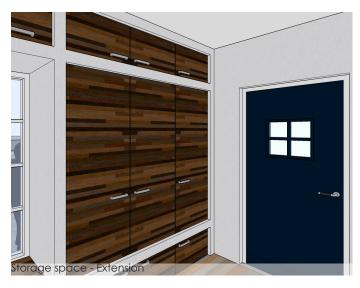

## **EXTENSION CAMPHUYSENLAAN**

Project code: ZL093

Project name: Extension Camphuysenlaan Location: Heemstede, The Netherlands

Gross area: 90 m2 Period: 2017

Status: Under construction

The house at Camphuysenlaan in Heemstede, The Netherlands, which have an extension on the ground floor, designed in the same style as the house. The biggest change is the kitchen with the storage, with the dining that both have access to the back garden. This extension adds up more quality space and convinience for the daily duties in the house.