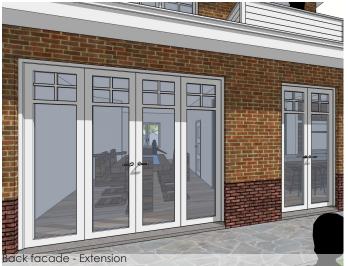

## **EXTENSION CAMPHUYSENLAAN**

Project code: ZL093

Project name: Extension Camphuysenlaan Location: Heemstede, The Netherlands

Gross area: 90 m2 Period: 2017

Status: Under construction

The house at Camphuysenlaan in Heemstede, The Netherlands, which have an extension on the ground floor, designed in the same style as the house. The biggest change is the kitchen with the storage, with the dining that both have access to the back garden. This extension adds up more quality space and convinience for the daily duties in the house.