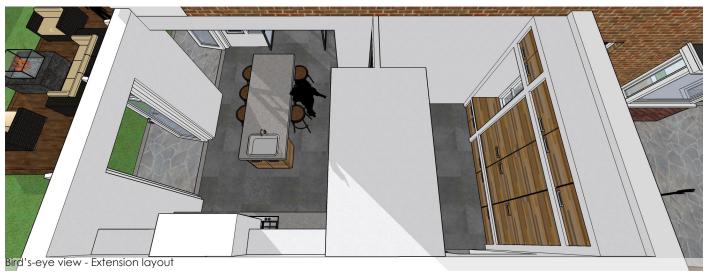

## **EXTENSION CAMPHUYSENLAAN**

Project code: ZL093

Project name: Extension Camphuysenlaan Location: Heemstede, The Netherlands

Gross area: 90 m2 Period: 2017

Status: Under construction

The house at Camphuysenlaan in Heemstede, The Netherlands, which have an extension on the ground floor, designed in the same style as the house. The biggest change is the kitchen with the storage, with the dining that both have access to the back garden. This extension adds up more quality space and convinience for the daily duties in the house.