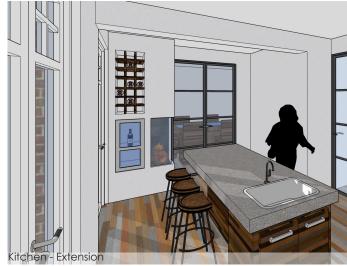

## **EXTENSION CAMPHUYSENLAAN**

Project code: ZL093

Project name: Extension Camphuysenlaan Location: Heemstede, The Netherlands

Gross area: 90 m2 Period: 2017

Status: Under construction

The house at Camphuysenlaan in Heemstede, The Netherlands, which have an extension on the ground floor, designed in the same style as the house. The biggest change is the kitchen with the storage, with the dining that both have access to the back garden. This extension adds up more quality space and convinience for the daily duties in the house.