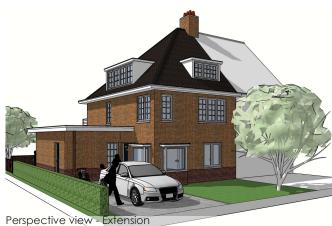

## **EXTENSION CAMPHUYSENLAAN**

Project code: ZL093

Project name: Extension Camphuysenlaan Location: Heemstede, The Netherlands

Gross area: 90 m2 Period: 2017

Status: Under construction

The house at Camphuysenlaan in Heemstede, The Netherlands, which have an extension on the ground floor, designed in the same style as the house. The biggest change is the kitchen with the storage, with the dining that both have access to the back garden. This extension adds up more quality space and convinience for the daily duties in the house.