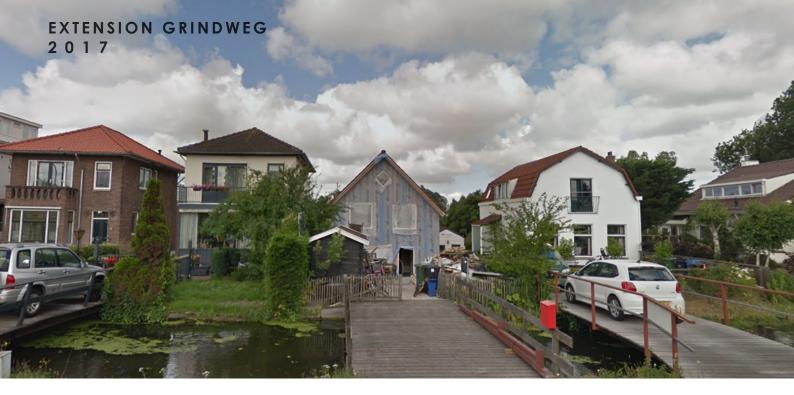

This is an extension at the frontside of the House Grindweg in Zandvoort, The Netherlands. Formally, it was two retreated facades at the front, by adding this extension; it creates a more coherent façade that unifies the way of entering the house.

The materials of the new extension are black wooden cladding and red roof tiles that are in the same style as the old façade. The openings in the new facades dates back from the old times. It brings the new façade in a local style.