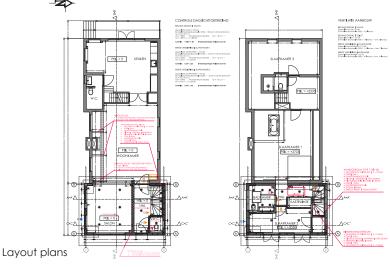

Netherlands

 Gross area:
 70 m2

 Period:
 2017

 Building costs:
 € 175.000, 

 Status:
 Completed

This is an extension at the frontside of the House Grindweg in Zandvoort, The Netherlands. Formally, it was two retreated facades at the front, by adding this extension; it creates a more coherent façade that unifies the way of entering the house.

The materials of the new extension are black wooden cladding and red roof tiles that are in the same style as the old façade. The openings in the new facades dates back from the old times. It brings the new façade in a local style.



The Situation



# Office address:

Delfseplein 36 | unit 1.03 3013AA Rotterdam The Netherlands

### Email:

info@zerologic.nl

#### Phone:

- +31 (070) 5001081
- +31 (0) 615626571



# Old elevations extension







Office address:

Delfseplein 36 | unit 1.03 3013AA Rotterdam The Netherlands

Email:

info@zerologic.nl

Phone:

+31 (070) 5001081

+31 (0) 615626571