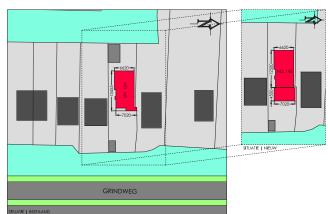

# **EXTENSION GRINDWEG**

Project code: ZL085

Project name: Extension Grindweg

Location: Rotterdam, The Netherlands

 Gross area:
 70 m2

 Period:
 2017

 Building costs:
 € 175.000, 

 Status:
 Completed

This is an extension at the frontside of the House Grindweg in Zandvoort, The Netherlands. Formally, it was two retreated facades at the front, by adding this extension; it creates a more coherent façade that unifies the way of entering the house.

The materials of the new extension are black wooden cladding and red roof tiles that are in the same style as the old façade. The openings in the new facades dates back from the old times. It brings the new façade in a local style.



The Situation



# Office address:

Delfseplein 36 | unit 1.03 3013AA Rotterdam The Netherlands

### Email:

info@zerologic.nl

#### Phone:

- +31 (070) 5001081
- +31 (0) 615626571



# Old elevations extension







Office address:

Delfseplein 36 | unit 1.03 3013AA Rotterdam The Netherlands

Email:

info@zerologic.nl

Phone:

+31 (070) 5001081

+31 (0) 615626571