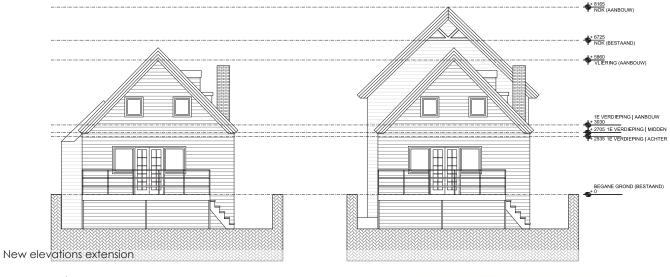

This is an extension at the frontside of the House Grindweg in Zandvoort, The Netherlands. Formally, it was two retreated facades at the front, by adding this extension; it creates a more coherent façade that unifies the way of entering the house.

The materials of the new extension are black wooden cladding and red roof tiles that are in the same style as the old façade. The openings in the new facades dates back from the old times. It brings the new façade in a local style.