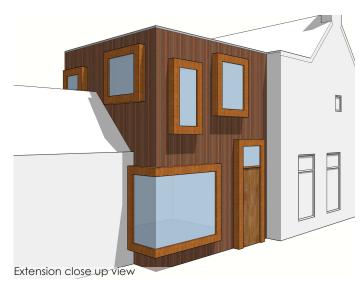

The house that is located at Dreef in Breda, The Netherlands has an extension in the middle of the house. This unique rectangular shaped form with different sizes of window frames creates a zigzag in the layout of the house. This disorientation in the exterior makes it more playful and unique in the way of reading the façade.

This form adds more character to the former architecture of the building itself. By creating bigger window frames, which increases the amount of sunlight coming into the rooms.

Colored Perspective view