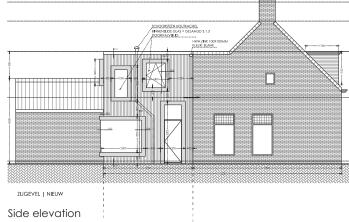

The house that is located at Dreef in Breda, The Netherlands has an extension in the middle of the house. This unique rectangular shaped form with different sizes of window frames creates a zigzag in the layout of the house. This disorientation in the exterior makes it more playful and unique in the way of reading the façade.

This form adds more character to the former architecture of the building itself. By creating bigger window frames, which increases the amount of sunlight coming into the rooms.

Colored Perspective view