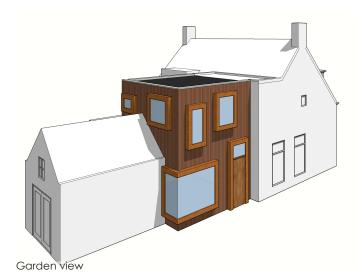

The house that is located at Dreef in Breda, The Netherlands has an extension in the middle of the house. This unique rectangular shaped form with different sizes of window frames creates a zigzag in the layout of the house. This disorientation in the exterior makes it more playful and unique in the way of reading the façade.

This form adds more character to the former architecture of the building itself. By creating bigger window frames, which increases the amount of sunlight coming into the rooms.

Colored Perspective view