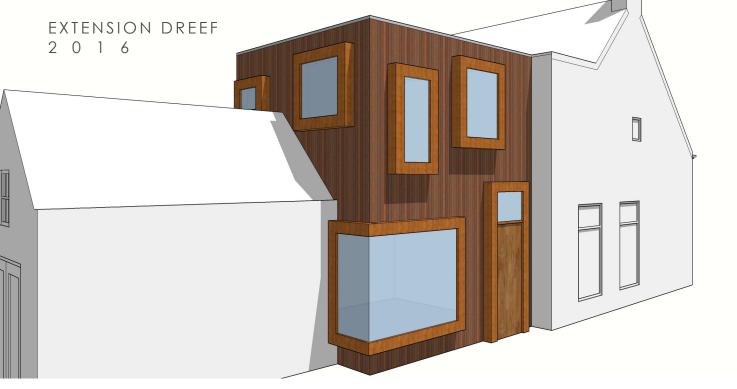

The house that is located at Dreef in Breda, The Netherlands has an extension in the middle of the house. This unique rectangular shaped form with different sizes of window frames creates a zigzag in the layout of the house. This disorientation in the exterior makes it more playful and unique in the way of reading the façade.

This form adds more character to the former architecture of the building itself. By creating bigger window frames, which increases the amount of sunlight coming into the rooms.

Colored Perspective view