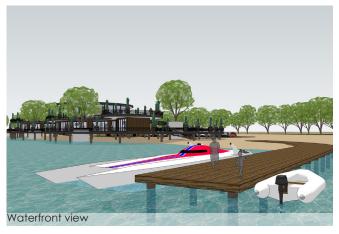

This new hotel is located near the Ballingsoela river in Surinam. The organic shape of the hotel is imitating the waves of the water. Each room have the view over the river and the rich local nature in Ballingsoela. The terraces and walls are from wood to express the nature of Ballingsoela.