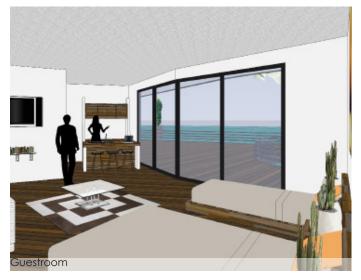

This new hotel is located near the Ballingsoela river in Surinam. The organic shape of the hotel is imitating the waves of the water. Each room have the view over the river and the rich local nature in Ballingsoela. The terraces and walls are from wood to express the nature of Ballingsoela.