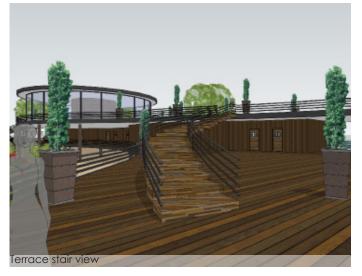

This new hotel is located near the Ballingsoela river in Surinam. The organic shape of the hotel is imitating the waves of the water. Each room have the view over the river and the rich local nature in Ballingsoela. The terraces and walls are from wood to express the nature of Ballingsoela.