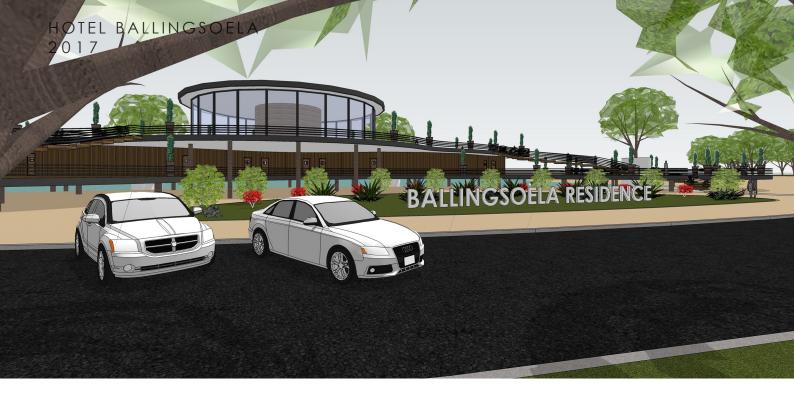

## HOTEL BALLINGSOELA

| Project code: | ZL075                 |
|---------------|-----------------------|
| Project name: | Hotel Ballingsoela    |
| Location:     | Ballingsoela, Surinam |
| Period:       | 2017                  |
| Status:       | Concept Design        |

This new hotel is located near the Ballingsoela river in Surinam. The organic shape of the hotel is imitating the waves of the water. Each room have the view over the river and the rich local nature in Ballingsoela. The terraces and walls are from wood to express the nature of Ballingsoela.