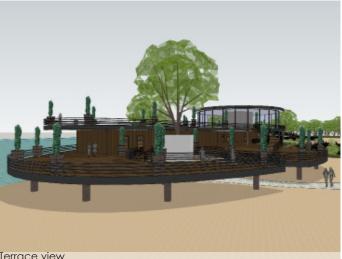

This new hotel is located near the Ballingsoela river in Surinam. The organic shape of the hotel is imitating the waves of the water. Each room have the view over the river and the rich local nature in Ballingsoela. The terraces and walls are from wood to express the nature of Ballingsoela.