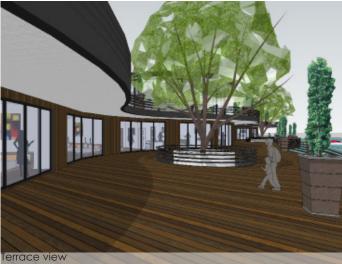

This new hotel is located near the Ballingsoela river in Surinam. The organic shape of the hotel is imitating the waves of the water. Each room have the view over the river and the rich local nature in Ballingsoela. The terraces and walls are from wood to express the nature of Ballingsoela.

Office address: Delfseplein 36 | unit 1.03 3013AA Rotterdam The Netherlands

Email: info@zerologic.nl

Phone: +31 (070) 5001081 +31 (0) 615626571

© Copyright 2019 ZeroLogic - All Rights Reserved

Terrace view