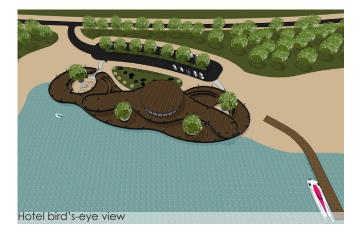

This new hotel is located near the Ballingsoela river in Surinam. The organic shape of the hotel is imitating the waves of the water. Each room have the view over the river and the rich local nature in Ballingsoela. The terraces and walls are from wood to express the nature of Ballingsoela.