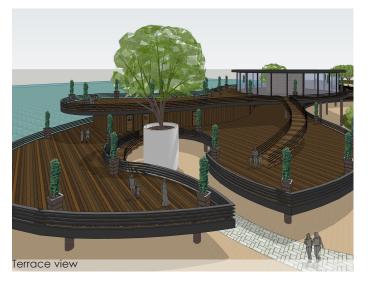

This new hotel is located near the Ballingsoela river in Surinam. The organic shape of the hotel is imitating the waves of the water. Each room have the view over the river and the rich local nature in Ballingsoela. The terraces and walls are from wood to express the nature of Ballingsoela.

Office address: Delfseplein 36 | unit 1.03 3013AA Rotterdam The Netherlands

Email: info@zerologic.nl

Phone: +31 (070) 5001081 +31 (0) 615626571

© Copyright 2019 ZeroLogic - All Rights Reserved

Terrace view