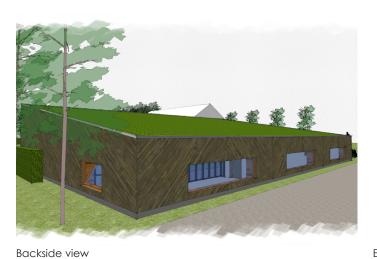

The new garage will have to fulfill several functions, storage, garage (cars), but also as a place to do some office work.

The entire interior is free of columns and thanks to the high windows, there is always a lot of light in the garage and a way to look at the cars. The concrete roof is equipped with an extensive green roof. The building is insulated around to limit temperature fluctuations inside. The total size of this garage is approximately 138 m2.

### Phone:

- +31 (070) 5001081
- +31 (0) 615626571

Elevations & Section Drawings

Office address:

Backside view

Delfseplein 36 | unit 1.03 3013AA Rotterdam The Netherlands

Email:

info@zerologic.nl