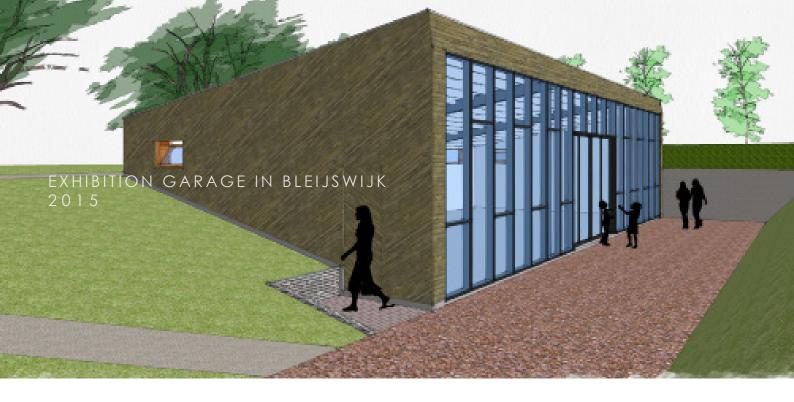

## **EXHIBITION GARAGE IN BLEIJSWIJK**

Project code: ZL056

Project name: Exhibition Garage in Bleijswijk Location: Exhibition Garage in Bleijswijk, The Netherlands

Gross area: 138 m2
Period: 2015
Building costs: € 125.000,Status: Concept Design

The new garage will have to fulfill several functions, storage, garage (cars), but also as a place to do some office work.

The entire interior is free of columns and thanks to the high windows, there is always a lot of light in the garage and a way to look at the cars. The concrete roof is equipped with an extensive green roof. The building is insulated around to limit temperature fluctuations inside. The total size of this garage is approximately 138 m2.