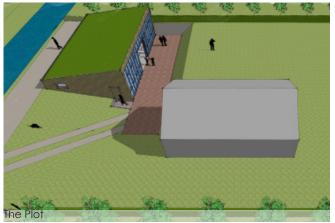

ized on the plot of the Nieuwenhuis family in the upcoming years. On this plot is still a house, which serves as the current home for the family. The old barn has been demolished, and there are plans to build a new exhibition garage at the location of the old shed. The family wanted to use the garage mainly to store their exotic cars.

The new garage will have to fulfill several functions, storage, garage (cars), but also as a place to do some office work.

The entire interior is free of columns and thanks to the high windows, there is always a lot of light in the garage and a way to look at the cars. The concrete roof is equipped with an extensive green roof. The building is insulated around to limit temperature fluctuations inside. The total size of this garage is approximately 138 m2.





The Situation

### Office address:

Delfseplein 36 | unit 1.03 3013AA Rotterdam The Netherlands

## Email:

info@zerologic.nl

### Phone:

- +31 (070) 5001081
- +31 (0) 615626571













Elevations & Section Drawings

Office address:

Backside view

Delfseplein 36 | unit 1.03 3013AA Rotterdam The Netherlands

Email:

info@zerologic.nl

# Phone:

- +31 (070) 5001081 +31 (0) 615626571

ZEROLOGIC