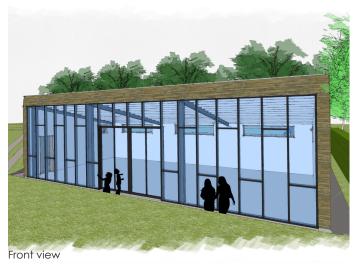

The new garage will have to fulfill several functions, storage, garage (cars), but also as a place to do some office work.

The entire interior is free of columns and thanks to the high windows, there is always a lot of light in the garage and a way to look at the cars. The concrete roof is equipped with an extensive green roof. The building is insulated around to limit temperature fluctuations inside. The total size of this garage is approximately 138 m2.