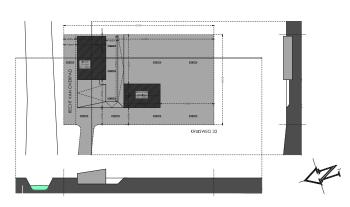

The new garage will have to fulfill several functions, storage, garage (cars), but also as a place to do some office work.

The entire interior is free of columns and thanks to the high windows, there is always a lot of light in the garage and a way to look at the cars. The concrete roof is equipped with an extensive green roof. The building is insulated around to limit temperature fluctuations inside. The total size of this garage is approximately 138 m2.