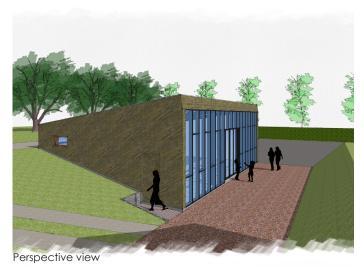

The new garage will have to fulfill several functions, storage, garage (cars), but also as a place to do some office work.

The entire interior is free of columns and thanks to the high windows, there is always a lot of light in the garage and a way to look at the cars. The concrete roof is equipped with an extensive green roof. The building is insulated around to limit temperature fluctuations inside. The total size of this garage is approximately 138 m2.