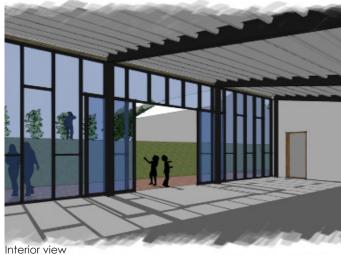

The new garage will have to fulfill several functions, storage, garage (cars), but also as a place to do some office work.

The entire interior is free of columns and thanks to the high windows, there is always a lot of light in the garage and a way to look at the cars. The concrete roof is equipped with an extensive green roof. The building is insulated around to limit temperature fluctuations inside. The total size of this garage is approximately 138 m2.