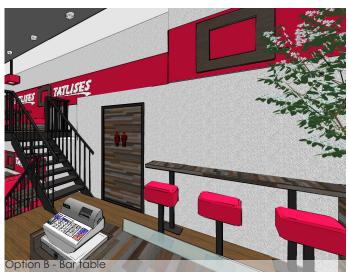

## TATLISES BEIJERLANDSELAAN

Project code: ZL054

Project name: Tatlises Beijerlandselaan Location: Rotterdam, The Netherlands

Gross area: 150 m2 Period: 2014

Status: Completed

This interior design is made for the restaurant franchise Tatlises. For their first restaurant in the Netherlands ZeroLogic designed their signature brand style. In this design we have used combinations of strong materials and soft materials. This resulted in a unison of timber and ceramic. The chosen colour were dark pastels with Tatlises' signature maroon red as an accent colour.

The brand style facilitated a combination of maintenance convenience and a luxurious setting in the restaurant. The wood is mainly used in the furniture and the ceiling. We have worked with light and dark gray tinted tiles and light and dark shades of wood. The neutrality of the colours in combination with the si gnature red has thus become their part of Dutch brand style.