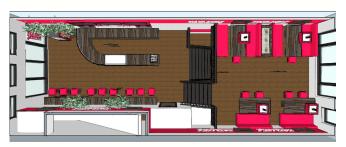

## TATLISES BEIJERLANDSELAAN

Project code: ZL054

Project name: Tatlises Beijerlandselaan Location: Rotterdam, The Netherlands

Gross area: 150 m2 Period: 2014

Status: Completed

This interior design is made for the restaurant franchise Tatlises. For their first restaurant in the Netherlands ZeroLogic designed their signature brand style. In this design we have used combinations of strong materials and soft materials. This resulted in a unison of timber and ceramic. The chosen colour were dark pastels with Tatlises' signature maroon red as an accent colour.

The brand style facilitated a combination of maintenance convenience and a luxurious setting in the restaurant. The wood is mainly used in the furniture and the ceiling. We have worked with light and dark gray tinted tiles and light and dark shades of wood. The neutrality of the colours in combination with the si gnature red has thus become their part of Dutch brand style.