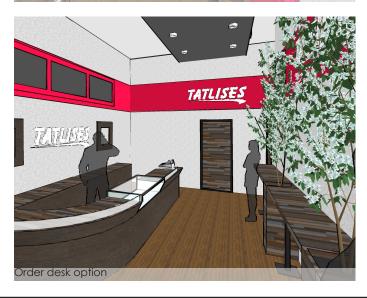

style. In this design we have used combinations of strong materials and soft materials. This resulted in a unison of timber and ceramic. The chosen colour were dark pastels with Tatlises' signature maroon red as an accent colour.

The brand style facilitated a combination of maintenance convenience and a luxurious setting in the restaurant. The wood is mainly used in the furniture and the ceiling. We have worked with light and dark gray tinted tiles and light and dark shades of wood. The neutrality of the colours in combination with the si gnature red has thus become their part of Dutch brand style.



Order desk



#### Office address:

Delfseplein 36 | unit 1.03 3013AA Rotterdam The Netherlands

## Email:

info@zerologic.nl

#### Phone:

- +31 (070) 5001081
- +31 (0) 615626571













Office address:

Delfseplein 36 | unit 1.03 3013AA Rotterdam The Netherlands

Email:

info@zerologic.nl

# Phone:

- +31 (070) 5001081 +31 (0) 615626571



ZEROLOGIC