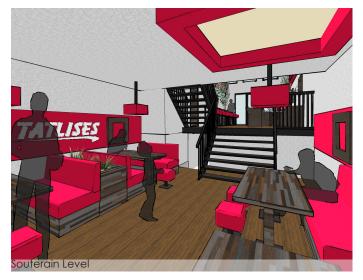

## TATLISES BEIJERLANDSELAAN

Project code: ZL054

Project name: Tatlises Beijerlandselaan Location: Rotterdam, The Netherlands

Gross area: 150 m2 Period: 2014

Status: Completed

This interior design is made for the restaurant franchise Tatlises. For their first restaurant in the Netherlands ZeroLogic designed their signature brand style. In this design we have used combinations of strong materials and soft materials. This resulted in a unison of timber and ceramic. The chosen colour were dark pastels with Tatlises' signature maroon red as an accent colour.

The brand style facilitated a combination of maintenance convenience and a luxurious setting in the restaurant. The wood is mainly used in the furniture and the ceiling. We have worked with light and dark gray tinted tiles and light and dark shades of wood. The neutrality of the colours in combination with the si gnature red has thus become their part of Dutch brand style.