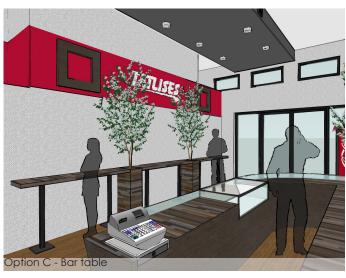

## TATLISES BEIJERLANDSELAAN

Project code: ZL054

Project name: Tatlises Beijerlandselaan Location: Rotterdam, The Netherlands

Gross area: 150 m2 Period: 2014

Status: Completed

This interior design is made for the restaurant franchise Tatlises. For their first restaurant in the Netherlands ZeroLogic designed their signature brand style. In this design we have used combinations of strong materials and soft materials. This resulted in a unison of timber and ceramic. The chosen colour were dark pastels with Tatlises' signature maroon red as an accent colour.

The brand style facilitated a combination of maintenance convenience and a luxurious setting in the restaurant. The wood is mainly used in the furniture and the ceiling. We have worked with light and dark gray tinted tiles and light and dark shades of wood. The neutrality of the colours in combination with the si gnature red has thus become their part of Dutch brand style.