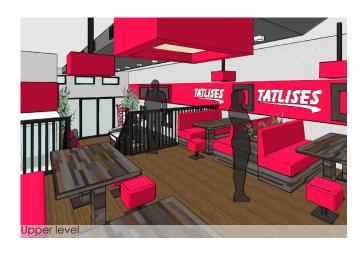

## TATLISES BEIJERLANDSELAAN

Project code: ZL054

Project name: Tatlises Beijerlandselaan Location: Rotterdam, The Netherlands

Gross area: 150 m2 Period: 2014

Status: Completed

This interior design is made for the restaurant franchise Tatlises. For their first restaurant in the Netherlands ZeroLogic designed their signature brand style. In this design we have used combinations of strong materials and soft materials. This resulted in a unison of timber and ceramic. The chosen colour were dark pastels with Tatlises' signature maroon red as an accent colour.

The brand style facilitated a combination of maintenance convenience and a luxurious setting in the restaurant. The wood is mainly used in the furniture and the ceiling. We have worked with light and dark gray tinted tiles and light and dark shades of wood. The neutrality of the colours in combination with the si gnature red has thus become their part of Dutch brand style.