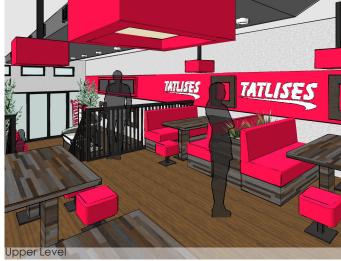

## TATLISES BEIJERLANDSELAAN

Project code: ZL054

Project name: Tatlises Beijerlandselaan Location: Rotterdam, The Netherlands

Gross area: 150 m2 Period: 2014

Status: Completed

This interior design is made for the restaurant franchise Tatlises. For their first restaurant in the Netherlands ZeroLogic designed their signature brand style. In this design we have used combinations of strong materials and soft materials. This resulted in a unison of timber and ceramic. The chosen colour were dark pastels with Tatlises' signature maroon red as an accent colour.

The brand style facilitated a combination of maintenance convenience and a luxurious setting in the restaurant. The wood is mainly used in the furniture and the ceiling. We have worked with light and dark gray tinted tiles and light and dark shades of wood. The neutrality of the colours in combination with the si gnature red has thus become their part of Dutch brand style.