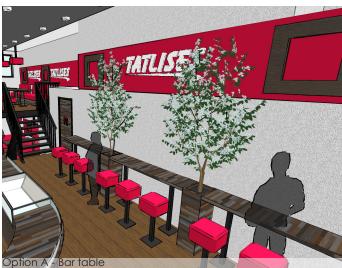

## TATLISES BEIJERLANDSELAAN

Project code: ZL054

Project name: Tatlises Beijerlandselaan Location: Rotterdam, The Netherlands

Gross area: 150 m2 Period: 2014

Status: Completed

This interior design is made for the restaurant franchise Tatlises. For their first restaurant in the Netherlands ZeroLogic designed their signature brand style. In this design we have used combinations of strong materials and soft materials. This resulted in a unison of timber and ceramic. The chosen colour were dark pastels with Tatlises' signature maroon red as an accent colour.

The brand style facilitated a combination of maintenance convenience and a luxurious setting in the restaurant. The wood is mainly used in the furniture and the ceiling. We have worked with light and dark gray tinted tiles and light and dark shades of wood. The neutrality of the colours in combination with the si gnature red has thus become their part of Dutch brand style.