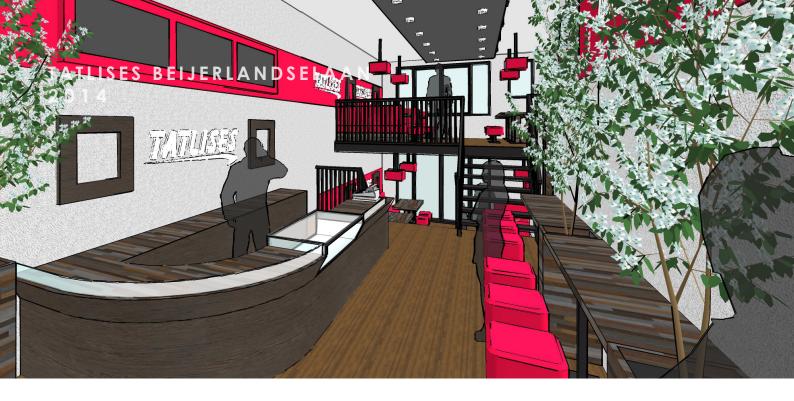

## TATLISES BEIJERLANDSELAAN

Project code: ZL054

Project name: Tatlises Beijerlandselaan Location: Rotterdam, The Netherlands

Gross area: 150 m2 Period: 2014

Status: Completed

This interior design is made for the restaurant franchise Tatlises. For their first restaurant in the Netherlands ZeroLogic designed their signature brand style. In this design we have used combinations of strong materials and soft materials. This resulted in a unison of timber and ceramic. The chosen colour were dark pastels with Tatlises' signature maroon red as an accent colour.

The brand style facilitated a combination of maintenance convenience and a luxurious setting in the restaurant. The wood is mainly used in the furniture and the ceiling. We have worked with light and dark gray tinted tiles and light and dark shades of wood. The neutrality of the colours in combination with the si gnature red has thus become their part of Dutch brand style.