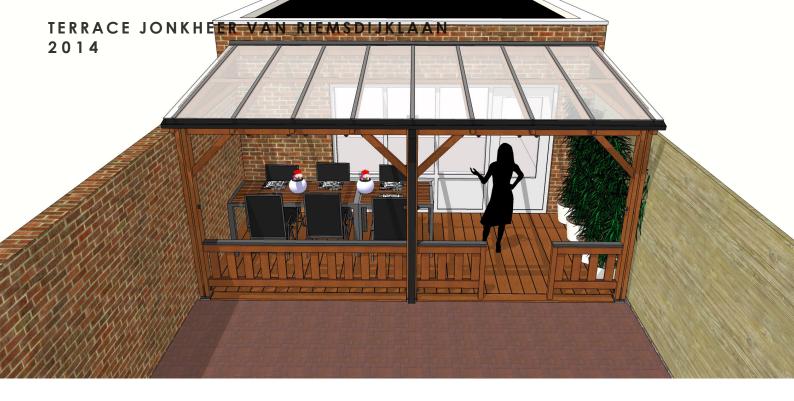

## TERRACE JONKHEER VAN RIEMSDIJKLAAN

Project code: ZL049

Project name: Terrace Jonkheer v. Riemsdijklaan

Location: The Hague, The Netherlands

Gross area: 40 m2 Period: 2014

Status: Completed

This special terrace has been added to the backside of the house at the Jonkheer van Riemsdijklaan. The construction is mainly made of fine hardwood with sloped glass skylights that rests on top for rain protection. This extended the space from the living room to the garden with 2,5 meters.

The terrace structure has been designed & build with special attention to the joints and details. Connection are made from aluminum fixings flush with the timbre. Stainless steel bolts join the structure together. This, all be it slightly more labor intensive, building technique gives the structure a luxurious look and feel.