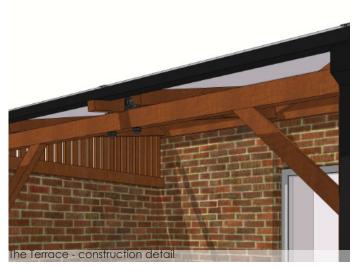

The terrace structure has been designed & build with special attention to the joints and details. Connection are made from aluminum fixings flush with the timbre. Stainless steel bolts join the structure together. This, all be it slightly more labor intensive, building technique gives the structure a luxurious look and feel.