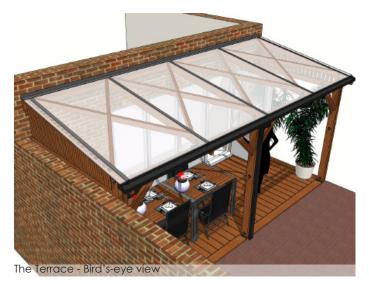

## TERRACE JONKHEER VAN RIEMSDIJKLAAN

Project code: ZL049

Project name: Terrace Jonkheer v. Riemsdijklaan

Location: The Hague, The Netherlands

Gross area: 40 m2 Period: 2014

Status: Completed

This special terrace has been added to the backside of the house at the Jonkheer van Riemsdijklaan. The construction is mainly made of fine hardwood with sloped glass skylights that rests on top for rain protection. This extended the space from the living room to the garden with 2,5 meters.

The terrace structure has been designed & build with special attention to the joints and details. Connection are made from aluminum fixings flush with the timbre. Stainless steel bolts join the structure together. This, all be it slightly more labor intensive, building technique gives the structure a luxurious look and feel.