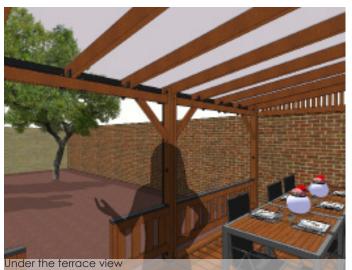

## TERRACE JONKHEER VAN RIEMSDIJKLAAN

Project code: ZL049

Project name: Terrace Jonkheer v. Riemsdijklaan

Location: The Hague, The Netherlands

Gross area: 40 m2 Period: 2014

Status: Completed

This special terrace has been added to the backside of the house at the Jonkheer van Riemsdijklaan. The construction is mainly made of fine hardwood with sloped glass skylights that rests on top for rain protection. This extended the space from the living room to the garden with 2,5 meters.

The terrace structure has been designed & build with special attention to the joints and details. Connection are made from aluminum fixings flush with the timbre. Stainless steel bolts join the structure together. This, all be it slightly more labor intensive, building technique gives the structure a luxurious look and feel.