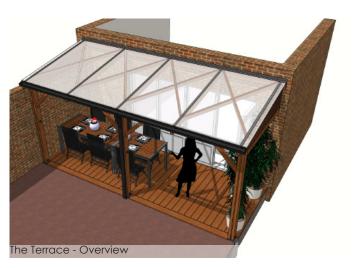

## TERRACE JONKHEER VAN RIEMSDIJKLAAN

Project code: ZL049

Project name: Terrace Jonkheer v. Riemsdijklaan

Location: The Hague, The Netherlands

Gross area: 40 m2 Period: 2014

Status: Completed

This special terrace has been added to the backside of the house at the Jonkheer van Riemsdijklaan. The construction is mainly made of fine hardwood with sloped glass skylights that rests on top for rain protection. This extended the space from the living room to the garden with 2,5 meters.

The terrace structure has been designed & build with special attention to the joints and details. Connection are made from aluminum fixings flush with the timbre. Stainless steel bolts join the structure together. This, all be it slightly more labor intensive, building technique gives the structure a luxurious look and feel.