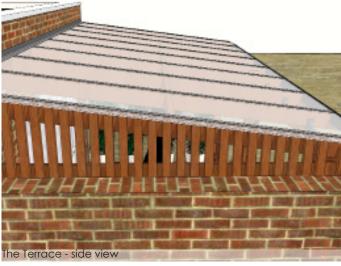

## TERRACE JONKHEER VAN RIEMSDIJKLAAN

Project code: ZL049

Project name: Terrace Jonkheer v. Riemsdijklaan

Location: The Hague, The Netherlands

Gross area: 40 m2 Period: 2014

Status: Completed

This special terrace has been added to the backside of the house at the Jonkheer van Riemsdijklaan. The construction is mainly made of fine hardwood with sloped glass skylights that rests on top for rain protection. This extended the space from the living room to the garden with 2,5 meters.

The terrace structure has been designed & build with special attention to the joints and details. Connection are made from aluminum fixings flush with the timbre. Stainless steel bolts join the structure together. This, all be it slightly more labor intensive, building technique gives the structure a luxurious look and feel.