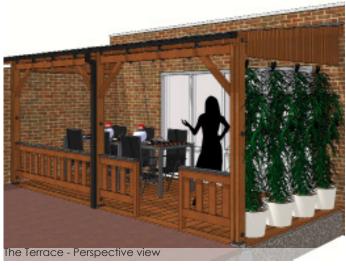

## TERRACE JONKHEER VAN RIEMSDIJKLAAN

Project code: ZL049

Project name: Terrace Jonkheer v. Riemsdijklaan

Location: The Hague, The Netherlands

Gross area: 40 m2 Period: 2014

Status: Completed

This special terrace has been added to the backside of the house at the Jonkheer van Riemsdijklaan. The construction is mainly made of fine hardwood with sloped glass skylights that rests on top for rain protection. This extended the space from the living room to the garden with 2,5 meters.

The terrace structure has been designed & build with special attention to the joints and details. Connection are made from aluminum fixings flush with the timbre. Stainless steel bolts join the structure together. This, all be it slightly more labor intensive, building technique gives the structure a luxurious look and feel.