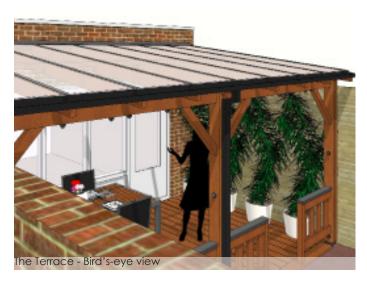

## TERRACE JONKHEER VAN RIEMSDIJKLAAN

Project code: ZL049

Project name: Terrace Jonkheer v. Riemsdijklaan

Location: The Hague, The Netherlands

Gross area: 40 m2 Period: 2014

Status: Completed

This special terrace has been added to the backside of the house at the Jonkheer van Riemsdijklaan. The construction is mainly made of fine hardwood with sloped glass skylights that rests on top for rain protection. This extended the space from the living room to the garden with 2,5 meters.

The terrace structure has been designed & build with special attention to the joints and details. Connection are made from aluminum fixings flush with the timbre. Stainless steel bolts join the structure together. This, all be it slightly more labor intensive, building technique gives the structure a luxurious look and feel.