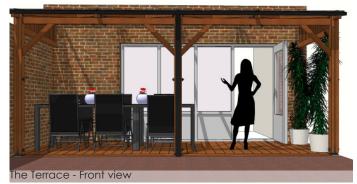

## TERRACE JONKHEER VAN RIEMSDIJKLAAN

Project code: ZL049

Project name: Terrace Jonkheer v. Riemsdijklaan

Location: The Hague, The Netherlands

Gross area: 40 m2 Period: 2014

Status: Completed

This special terrace has been added to the backside of the house at the Jonkheer van Riemsdijklaan. The construction is mainly made of fine hardwood with sloped glass skylights that rests on top for rain protection. This extended the space from the living room to the garden with 2,5 meters.

The terrace structure has been designed & build with special attention to the joints and details. Connection are made from aluminum fixings flush with the timbre. Stainless steel bolts join the structure together. This, all be it slightly more labor intensive, building technique gives the structure a luxurious look and feel.