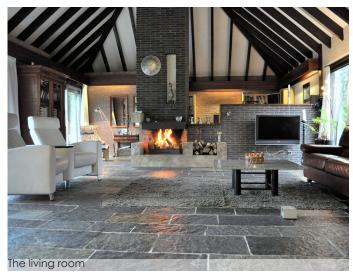

A country villa in Noordwelle, Zeeland, surrounded by greenery and located on the edge of the a rustic village, needs to be transformed into a luxury bed & breakfast. The villa will initially be transformed internally. The current bedrooms and garage in the villa are being converted into a wing with 5 bedrooms, each en-suited with bath & toilet. The room have sliding doors for direct access to the garden.

The entire façade of the structure will be modernized into white stucco and timbre rim around the roof. Shading canopies cover the windows to the rooms. For the guests a new sauna has been built next to the villa.