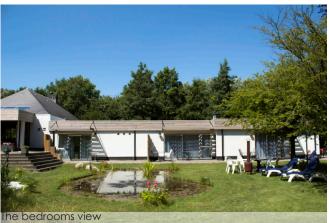

A country villa in Noordwelle, Zeeland, surrounded by greenery and located on the edge of the a rustic village, needs to be transformed into a luxury bed & breakfast. The villa will initially be transformed internally. The current bedrooms and garage in the villa are being converted into a wing with 5 bedrooms, each en-suited with bath & toilet. The room have sliding doors for direct access to the garden.

After the first renovation, the country cottage will offer space for approx. 10 guests (5 bedrooms). In a later stage, attached to the current bedroom wing, and expansion has been envisioned that would add about 10 more bedrooms to this bed & breakfast.

The entire façade of the structure will be modernized into white stucco and timbre rim around the roof. Shading canopies cover the windows to the rooms. For the guests a new sauna has been built next to the villa.