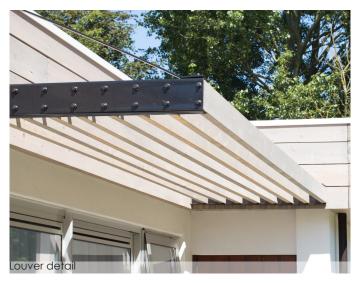

The entire façade of the structure will be modernized into white stucco and timbre rim around the roof. Shading canopies cover the windows to the rooms. For the guests a new sauna has been built next to the villa.