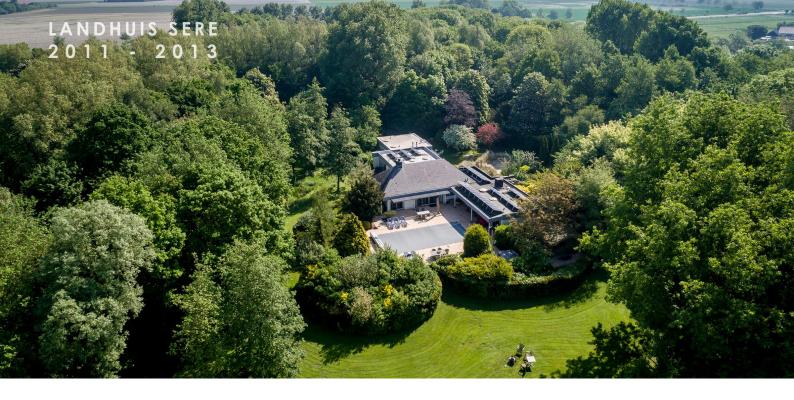

## **LANDHUIS SERE**

Project code: ZL-040 Project name: Landhuis Sere

Location: Noordwelle, The Netherlands

348 m<sup>2</sup> | Plot 25230 m<sup>2</sup> Gross area:

Period: 2011-2013 € 250.000,-Building costs: Completed Status:

A country villa in Noordwelle, Zeeland, surrounded by greenery and located on the edge of the a rustic village, needs to be transformed into a luxury bed & breakfast. The villa will initially be transformed internally. The current bedrooms and garage in the villa are being converted into a wing with 5 bedrooms, each en-suited with bath & toilet. The room have sliding doors for direct access to the garden.

After the first renovation, the country cottage will offer space for approx. 10 guests (5 bedrooms). In a later stage, attached to the current bedroom wing, and expansion has been envisioned that would add about 10 more bedrooms to this bed & breakfast.

The entire façade of the structure will be modernized into white stucco and timbre rim around the roof. Shading canopies cover the windows to the rooms. For the guests a new sauna has been built next to the villa.