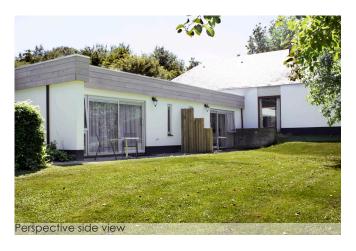

A country villa in Noordwelle, Zeeland, surrounded by greenery and located on the edge of the a rustic village, needs to be transformed into a luxury bed & breakfast. The villa will initially be transformed internally. The current bedrooms and garage in the villa are being converted into a wing with 5 bedrooms, each en-suited with bath & toilet. The room have sliding doors for direct access to the garden.

The entire façade of the structure will be modernized into white stucco and timbre rim around the roof. Shading canopies cover the windows to the rooms. For the guests a new sauna has been built next to the villa.