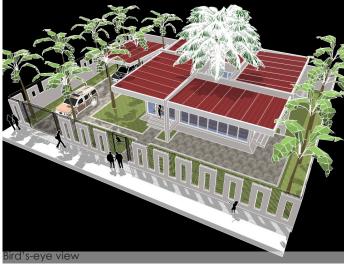

Bird Eye view

# **TOPIBO HOUSE**

Project code: ZL034

Project name: Topibo House

Location: Paramaribo, Surinam

Period: 2011

Status: Concept design

The Topibo House is located in Surinam. De house has a square design with a central hidden garden. The roof extends in all directions giving shade from the sun. A large tree in the hidden patio shades the roof itself. This reduces the heat load and the warming if the house. IN the tropics insulation from cold is not needed and by limiting the sun load on the structure the need for additional air conditioning is also reduced.