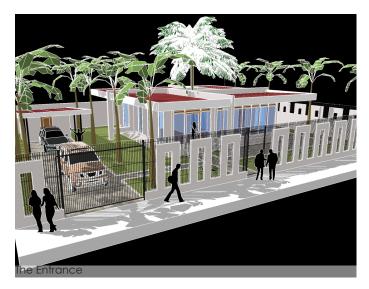

# **TOPIBO HOUSE**

Project code: ZL034

Project name: Topibo House

Location: Paramaribo, Surinam

Period: 2011

Status: Concept design

The Topibo House is located in Surinam. De house has a square design with a central hidden garden. The roof extends in all directions giving shade from the sun. A large tree in the hidden patio shades the roof itself. This reduces the heat load and the warming if the house. IN the tropics insulation from cold is not needed and by limiting the sun load on the structure the need for additional air conditioning is also reduced.

This house has a concrete brick construction without insulation. The walls are finished with white colored stucco, which fits the Surinam climate. The red roof panels on the roof are from standard dimensions that directly delivered from the factory. The interior is mainly hard wood framing and floors.