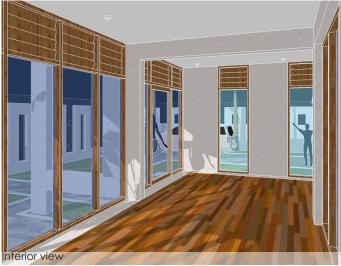

This house has a concrete brick construction without insulation. The walls are finished with white colored stucco, which fits the Surinam climate. The red roof panels on the roof are from standard dimensions that directly delivered from the factory. The interior is mainly hard wood framing and floors.