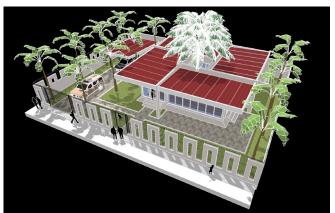

Bird Eye view

# **TOPIBO HOUSE**

Project code: ZL034

Project name: Topibo House

Location: Paramaribo, Surinam

Period: 2011

Status: Concept design

The Topibo House is located in Surinam. De house has a square design with a central hidden garden. The roof extends in all directions giving shade from the sun. A large tree in the hidden patio shades the roof itself. This reduces the heat load and the warming if the house. IN the tropics insulation from cold is not needed and by limiting the sun load on the structure the need for additional air conditioning is also reduced.

This house has a concrete brick construction without insulation. The walls are finished with white colored stucco, which fits the Surinam climate. The red roof panels on the roof are from standard dimensions that directly delivered from the factory. The interior is mainly hard wood framing and floors.