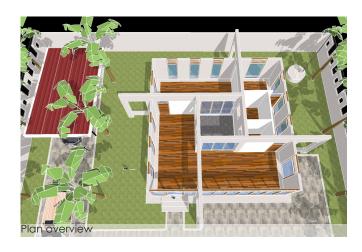

# **TOPIBO HOUSE**

Project code: ZL034

Project name: Topibo House

Location: Paramaribo, Surinam

Period: 2011

Status: Concept design

The Topibo House is located in Surinam. De house has a square design with a central hidden garden. The roof extends in all directions giving shade from the sun. A large tree in the hidden patio shades the roof itself. This reduces the heat load and the warming if the house. IN the tropics insulation from cold is not needed and by limiting the sun load on the structure the need for additional air conditioning is also reduced.

This house has a concrete brick construction without insulation. The walls are finished with white colored stucco, which fits the Surinam climate. The red roof panels on the roof are from standard dimensions that directly delivered from the factory. The interior is mainly hard wood framing and floors.