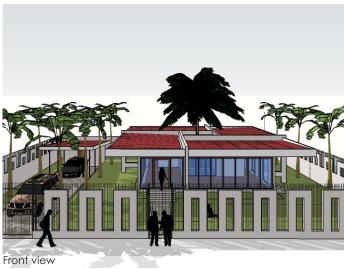

# **TOPIBO HOUSE**

Project code: ZL034

Project name: Topibo House

Location: Paramaribo, Surinam

Period: 2011

Status: Concept design

The Topibo House is located in Surinam. De house has a square design with a central hidden garden. The roof extends in all directions giving shade from the sun. A large tree in the hidden patio shades the roof itself. This reduces the heat load and the warming if the house. IN the tropics insulation from cold is not needed and by limiting the sun load on the structure the need for additional air conditioning is also reduced.