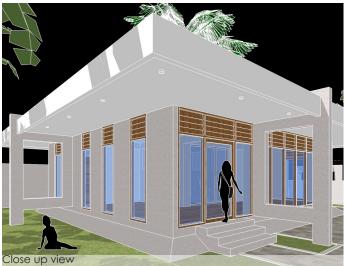

This house has a concrete brick construction without insulation. The walls are finished with white colored stucco, which fits the Surinam climate. The red roof panels on the roof are from standard dimensions that directly delivered from the factory. The interior is mainly hard wood framing and floors.