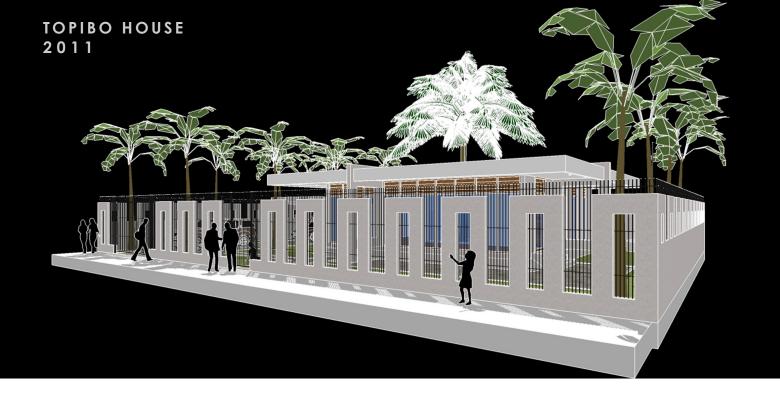

# **TOPIBO HOUSE**

Project code: ZL034

Project name: Topibo House

Location: Paramaribo, Surinam

Period: 2011

Status: Concept design

The Topibo House is located in Surinam. De house has a square design with a central hidden garden. The roof extends in all directions giving shade from the sun. A large tree in the hidden patio shades the roof itself. This reduces the heat load and the warming if the house. IN the tropics insulation from cold is not needed and by limiting the sun load on the structure the need for additional air conditioning is also reduced.

This house has a concrete brick construction without insulation. The walls are finished with white colored stucco, which fits the Surinam climate. The red roof panels on the roof are from standard dimensions that directly delivered from the factory. The interior is mainly hard wood framing and floors.