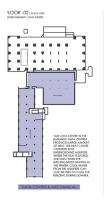

The first two floors will house a library, study areas, cultural centre. The basement will provide storage for bicycles and a large data centre. The data centre's heat production will heat the renovated building. From the second floor and up the old building will be revitalized into student rooms. The corners of the structure will house basins in which plants and small trees will grow. The roof will house a basketball court surrounded by green.

FLOOR -01 | ICAR 150

The Layout plans

Fint 

Office address: Delfseplein 36 | unit 1.03 3013AA Rotterdam The Netherlands

Website: www.zerologic.nl

Email: info@zerologic.nl

Phone: +31 (070) 5001081 +31 (0) 615626571