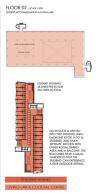

The first two floors will house a library, study areas, cultural centre. The basement will provide storage for bicycles and a large data centre. The data centre's heat production will heat the renovated building. From the second floor and up the old building will be revitalized into student rooms. The corners of the structure will house basins in which plants and small trees will grow. The roof will house a basketball court surrounded by green.