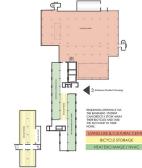

The first two floors will house a library, study areas, cultural centre. The basement will provide storage for bicycles and a large data centre. The data centre's heat production will heat the renovated building. From the second floor and up the old building will be revitalized into student rooms. The corners of the structure will house basins in which plants and small trees will grow. The roof will house a basketball court surrounded by green.