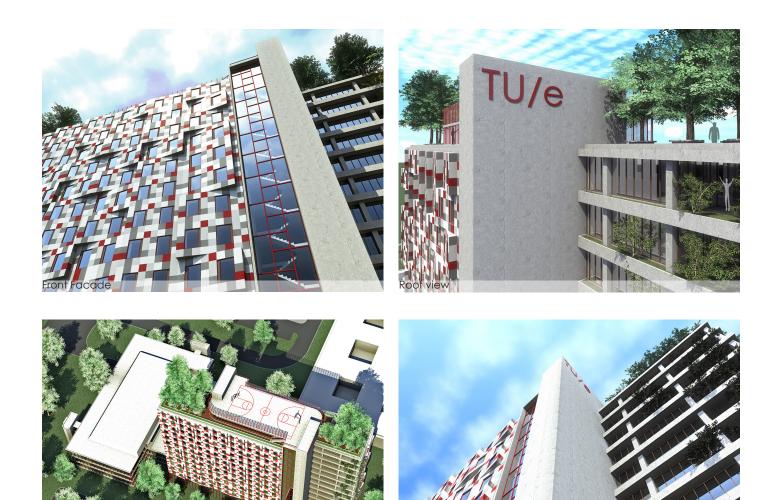

The current incarnation of the Potentiaal building is now decades old and requires a re-imagining of its form and function. The function has been determined to be student housing in combination with some University functions and a cultural facility. This 20.000plus square meter complex will inhabit a multitude of differing functions while still aspiring to be green.

The first two floors will house a library, study areas, cultural centre. The basement will provide storage for bicycles and a large data centre. The data centre's heat production will heat the renovated building. From the second floor and up the old building will be revitalized into student rooms. The corners of the structure will house basins in which plants and small trees will grow. The roof will house a basketball court surrounded by green.