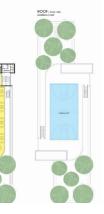

The first two floors will house a library, study areas, cultural centre. The basement will provide storage for bicycles and a large data centre. The data centre's heat production will heat the renovated building. From the second floor and up the old building will be revitalized into student rooms. The corners of the structure will house basins in which plants and small trees will grow. The roof will house a basketball court surrounded by green.