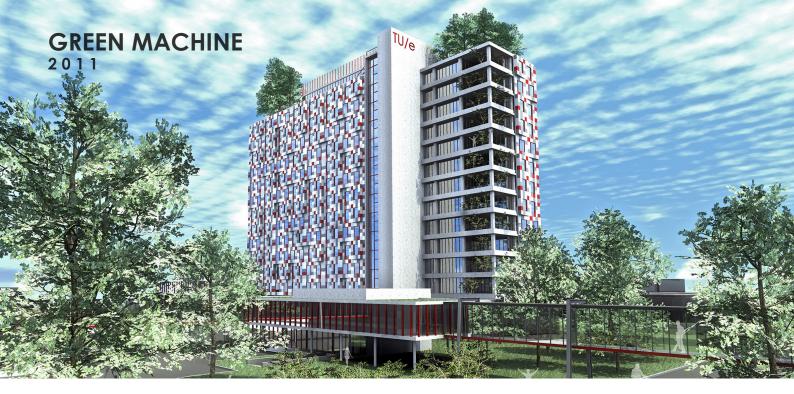

## **GREEN MACHINE - EUROPAN 11**

| Project code: | ZL028                      |
|---------------|----------------------------|
| Project name: | Green Machine              |
| Location:     | Eindhoven, The Netherlands |
| Period:       | 2011                       |
| Status:       | Competition Design         |

The current incarnation of the Potentiaal building is now decades old and requires a re-imagining of its form and function. The function has been determined to be student housing in combination with some University functions and a cultural facility. This 20.000plus square meter complex will inhabit a multitude of differing functions while still aspiring to be green.

The first two floors will house a library, study areas, cultural centre. The basement will provide storage for bicycles and a large data centre. The data centre's heat production will heat the renovated building. From the second floor and up the old building will be revitalized into student rooms. The corners of the structure will house basins in which plants and small trees will grow. The roof will house a basketball court surrounded by green.