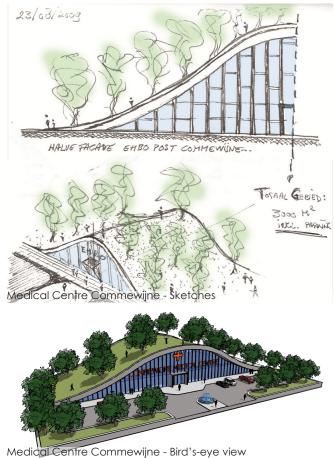

# MEDICAL CENTRE COMMEWIJNE

Project code: ZL-012

Project name: MC Commewijne

Location: Surinam
Gross area: 1837,5 m2
Period: 2009

Budget: € 2.500.000,-Status: Competition

The Commewijne medical centre will consist out of two separate primary functions that will need to function independently from each other. These two functions however do need to be linked logistically and functionally.

One primary function is an Emergency Medical Care Centre that will need to function round the clock non-stop. The second primary function is health centre that will be opened only during office and medical practice hours.