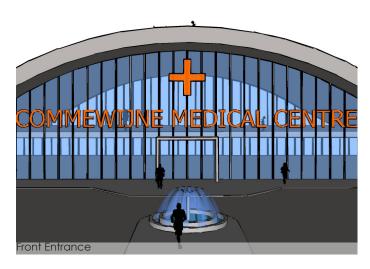

# MEDICAL CENTRE COMMEWIJNE

Project code: ZL-012

Project name: MC Commewijne

Location: Surinam
Gross area: 1837,5 m2
Period: 2009

Budget: € 2.500.000,-Status: Competition

The Commewijne medical centre will consist out of two separate primary functions that will need to function independently from each other. These two functions however do need to be linked logistically and functionally.

One primary function is an Emergency Medical Care Centre that will need to function round the clock non-stop. The second primary function is health centre that will be opened only during office and medical practice hours.