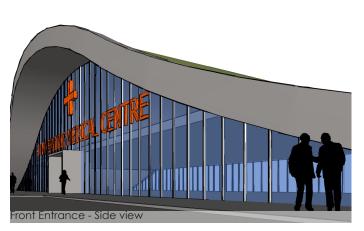

# MEDICAL CENTRE COMMEWIJNE

Project code: ZL-012

Project name: MC Commewijne

Location: Surinam
Gross area: 1837,5 m2
Period: 2009

Budget: € 2.500.000,-Status: Competition

The Commewijne medical centre will consist out of two separate primary functions that will need to function independently from each other. These two functions however do need to be linked logistically and functionally.

One primary function is an Emergency Medical Care Centre that will need to function round the clock non-stop. The second primary function is health centre that will be opened only during office and medical practice hours.