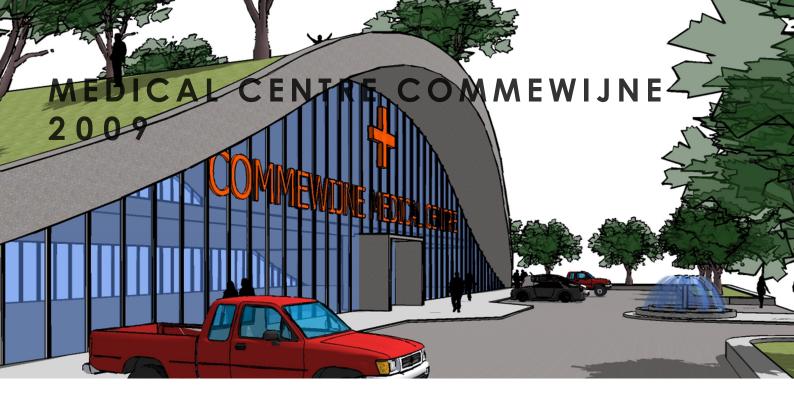

# MEDICAL CENTRE COMMEWIJNE

Project code: ZL-012

Project name: MC Commewijne

Location: Surinam
Gross area: 1837,5 m2
Period: 2009

Budget: € 2.500.000,-Status: Competition

The Commewijne medical centre will consist out of two separate primary functions that will need to function independently from each other. These two functions however do need to be linked logistically and functionally.

One primary function is an Emergency Medical Care Centre that will need to function round the clock non-stop. The second primary function is health centre that will be opened only during office and medical practice hours.