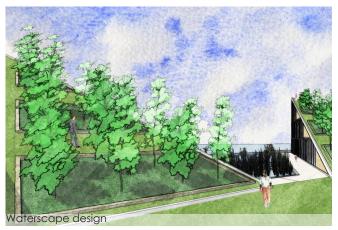

## **CASA NOVA**

Project code: ZL-008
Project name: CASA NOVA

Location: Haaglanden, The Netherlands

Period: 2007

Status: Competition

In this design we have looked for a new way of living where the ground-bound garden is now the roof and a continuity of the landscape. The water has become part of the outdoor space in the form of a water garden (pond) at the same level as the water. This provides a built-up residential environment that is half-land and half-water.

The design has become an integral part of the landscape. The landscape continues through the house and the water runs between the houses in the landscape. The design zips together the two separate areas, landscape and water.