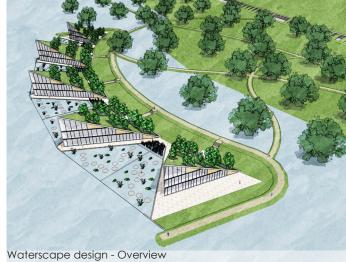

## **CASA NOVA**

Project code: ZL-008
Project name: CASA NOVA

Location: Haaglanden, The Netherlands

Period: 2007

Status: Competition

In this design we have looked for a new way of living where the ground-bound garden is now the roof and a continuity of the landscape. The water has become part of the outdoor space in the form of a water garden (pond) at the same level as the water. This provides a built-up residential environment that is half-land and half-water.

The design has become an integral part of the landscape. The landscape continues through the house and the water runs between the houses in the landscape. The design zips together the two separate areas, landscape and water.