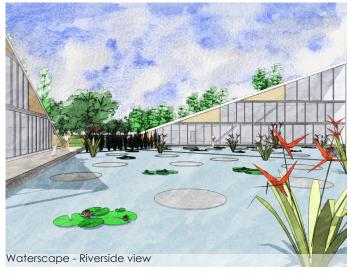

## **CASA NOVA**

Project code: ZL-008
Project name: CASA NOVA

Location: Haaglanden, The Netherlands

Period: 2007

Status: Competition

In this design we have looked for a new way of living where the ground-bound garden is now the roof and a continuity of the landscape. The water has become part of the outdoor space in the form of a water garden (pond) at the same level as the water. This provides a built-up residential environment that is half-land and half-water.

The design has become an integral part of the landscape. The landscape continues through the house and the water runs between the houses in the landscape. The design zips together the two separate areas, landscape and water.