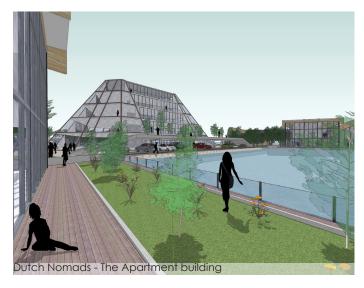

## **CASA NOVA**

Project code: ZL-008
Project name: CASA NOVA

Location: Haaglanden, The Netherlands

Period: 2007

Status: Competition

In this design we have looked for a new way of living where the ground-bound garden is now the roof and a continuity of the landscape. The water has become part of the outdoor space in the form of a water garden (pond) at the same level as the water. This provides a built-up residential environment that is half-land and half-water.

The design has become an integral part of the landscape. The landscape continues through the house and the water runs between the houses in the landscape. The design zips together the two separate areas, landscape and water.