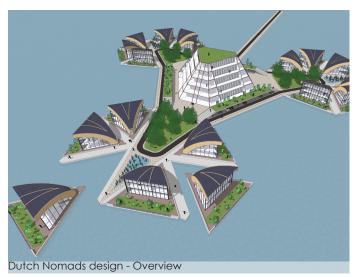

The residential design of the floating houses draws its inspiration from horticultural greenhouses in the area and their entirely glazed façades, and the simple nomadic tents of two sticks and a cloth. Two laminated wooden trusses are the main supporting structure and the roof of solar cells and boilers form the canvas.