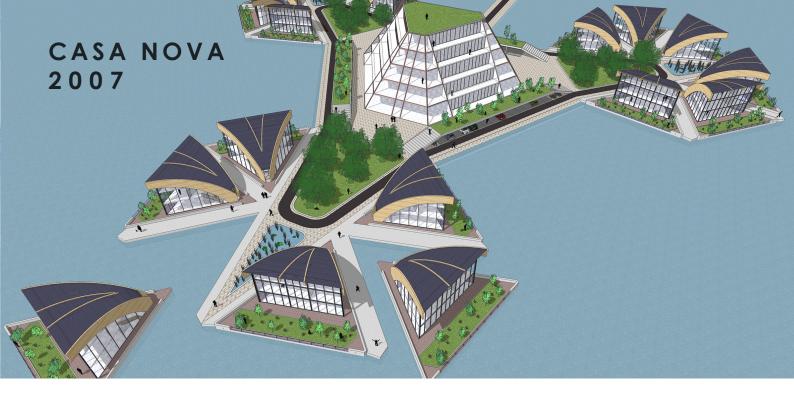

## **CASA NOVA**

Project code: ZL-008
Project name: CASA NOVA

Location: Haaglanden, The Netherlands

Period: 2007

Status: Competition

In this design we have looked for a new way of living where the ground-bound garden is now the roof and a continuity of the landscape. The water has become part of the outdoor space in the form of a water garden (pond) at the same level as the water. This provides a built-up residential environment that is half-land and half-water.

The design has become an integral part of the landscape. The landscape continues through the house and the water runs between the houses in the landscape. The design zips together the two separate areas, landscape and water.

The residential design of the floating houses draws its inspiration from horticultural greenhouses in the area and their entirely glazed façades, and the simple nomadic tents of two sticks and a cloth. Two laminated wooden trusses are the main supporting structure and the roof of solar cells and boilers form the canvas.