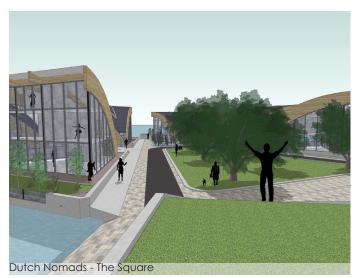

The residential design of the floating houses draws its inspiration from horticultural greenhouses in the area and their entirely glazed façades, and the simple nomadic tents of two sticks and a cloth. Two laminated wooden trusses are the main supporting structure and the roof of solar cells and boilers form the canvas.