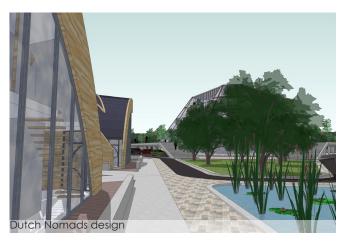

The residential design of the floating houses draws its inspiration from horticultural greenhouses in the area and their entirely glazed façades, and the simple nomadic tents of two sticks and a cloth. Two laminated wooden trusses are the main supporting structure and the roof of solar cells and boilers form the canvas.