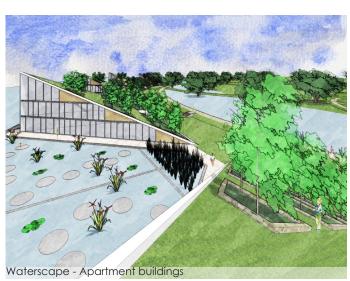

## **CASA NOVA**

Project code: ZL-008
Project name: CASA NOVA

Location: Haaglanden, The Netherlands

Period: 2007

Status: Competition

In this design we have looked for a new way of living where the ground-bound garden is now the roof and a continuity of the landscape. The water has become part of the outdoor space in the form of a water garden (pond) at the same level as the water. This provides a built-up residential environment that is half-land and half-water.

The design has become an integral part of the landscape. The landscape continues through the house and the water runs between the houses in the landscape. The design zips together the two separate areas, landscape and water.