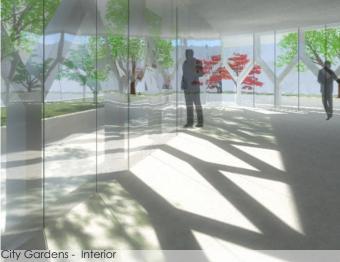

## The Benetton City Gardens

The intent of this design is to bring back the lost natural space by utilizing the vertical volume of the plot to its maximum. The decrease in required floor space with the increasing height allows the building to step back and in a sense make way for the nature. By surrounding the perimeter of the building with green the users gain the feeling of leaving the city and entering nature.