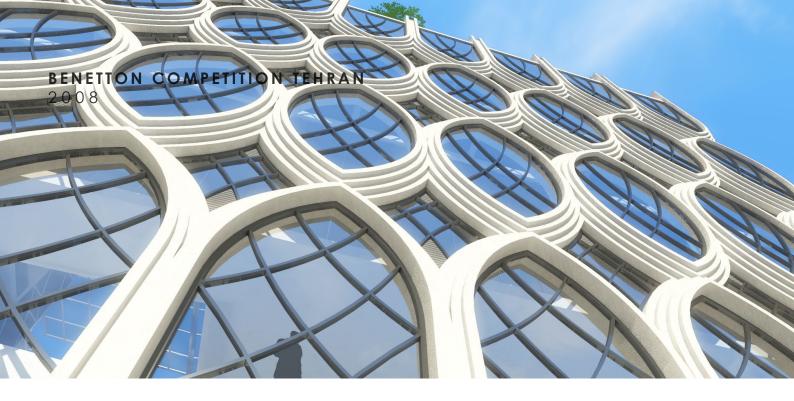

## The Benetton Cascade

The design for the new building on this site is inspired by the culturally prevalent use of geometry and patterns. The facade of the building is a load bearing concrete structure. The pointed oval shape of the elements are inspired by the domes and arches, it flowing lines gives the façade a changing dynamic. Inside visitors a amazed by a building high green covered atrium.