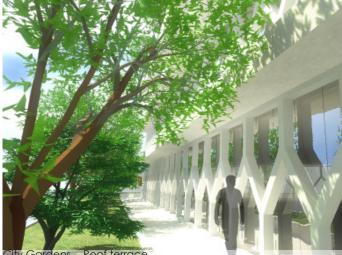

## The Benetton City Gardens

The intent of this design is to bring back the lost natural space by utilizing the vertical volume of the plot to its maximum. The decrease in required floor space with the increasing height allows the building to step back and in a sense make way for the nature. By surrounding the perimeter of the building with green the users gain the feeling of leaving the city and entering nature.