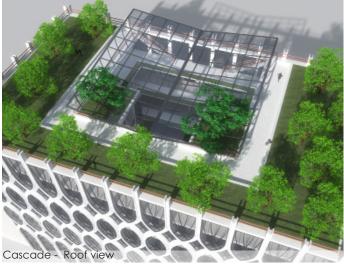

## The Benetton Cascade

The design for the new building on this site is inspired by the culturally prevalent use of geometry and patterns. The facade of the building is a load bearing concrete structure. The pointed oval shape of the elements are inspired by the domes and arches, it flowing lines gives the façade a changing dynamic. Inside visitors a amazed by a building high green covered atrium.