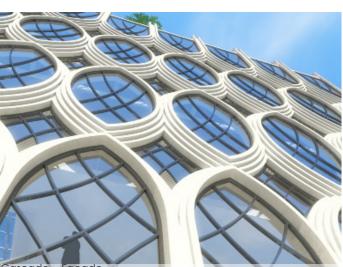

## The Benetton Cascade

The design for the new building on this site is inspired by the culturally prevalent use of geometry and patterns. The facade of the building is a load bearing concrete structure. The pointed oval shape of the elements are inspired by the domes and arches, it flowing lines gives the façade a changing dynamic. Inside visitors a amazed by a building high green covered atrium.