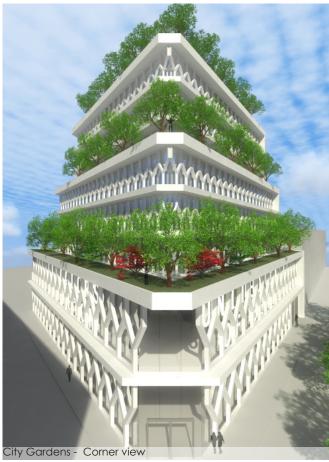

## The Benetton City Gardens

The intent of this design is to bring back the lost natural space by utilizing the vertical volume of the plot to its maximum. The decrease in required floor space with the increasing height allows the building to step back and in a sense make way for the nature. By surrounding the perimeter of the building with green the users gain the feeling of leaving the city and entering nature.