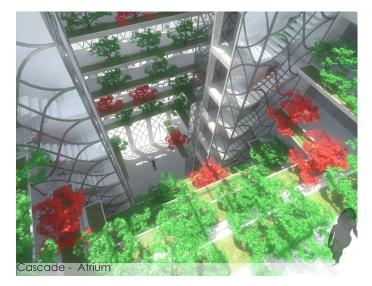

## The Benetton Cascade

The design for the new building on this site is inspired by the culturally prevalent use of geometry and patterns. The facade of the building is a load bearing concrete structure. The pointed oval shape of the elements are inspired by the domes and arches, it flowing lines gives the façade a changing dynamic. Inside visitors a amazed by a building high green covered atrium.