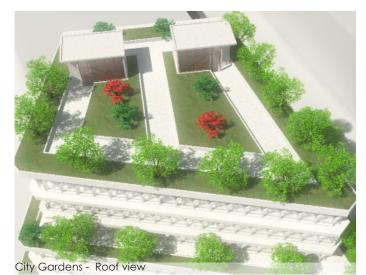

## The Benetton City Gardens

The intent of this design is to bring back the lost natural space by utilizing the vertical volume of the plot to its maximum. The decrease in required floor space with the increasing height allows the building to step back and in a sense make way for the nature. By surrounding the perimeter of the building with green the users gain the feeling of leaving the city and entering nature.